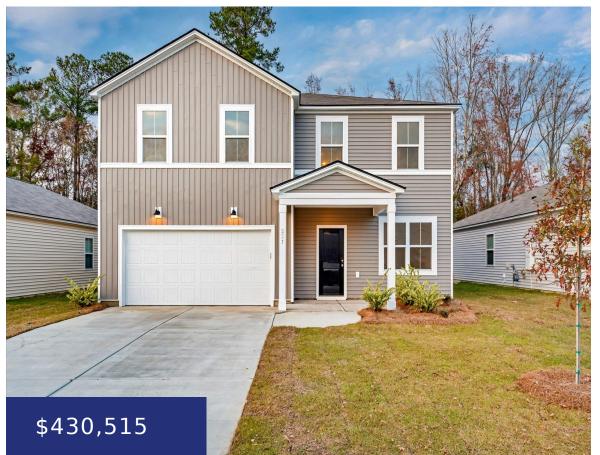

# 269 SHADYBROOK DR, SUMMERVILLE, SC 29486, USA

https://findyourcharleston.com

The Whimbrel is a Five-bedroom Three full bath Floorplan. This home has a two-car attached garage, luxury vinyl plank floors in the main living areas, quartz countertops and kitchen island. Blinds, Ring doorbell, Honeywell thermostat, Rinnai tankless water heater!

**Alena Goncharov** 

- 5 beds
- 3 baths
- Single Family Detached
- Residential
- Active
- 2670 sq ft

#### **Basics**

MLS ID: 24018626 Date added: Added 2 months ago

Category: Residential Type: Single Family Detached

Status: Active Bedrooms: 5 beds

Bathrooms: 3 baths Area, sq ft: 2670 sq ft

Lot size, acres: 0.15 acres