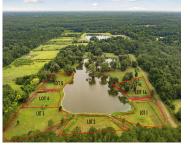

# 2910 LODGE BERRY LN, JOHNS ISLAND, SC 29455, USA

https://findyourcharleston.com

2910 Lodge Berry Ln, Johns Island, SC 29455, USA

The Botany floorplan features a 35' wide back porch across the rear of the home for amazing lake views from lot #2 in Vineyard Lakes. The living area & the downstairs primary bedroom will have beautiful water views. This floorplan is ideal for lake front living! As you enter, you have a home office/study on [...]

Year built: 2024 Subdivision Name: Vineyard Lakes

County Or Parish: Charleston MLS Area Major: 23 - Johns Island