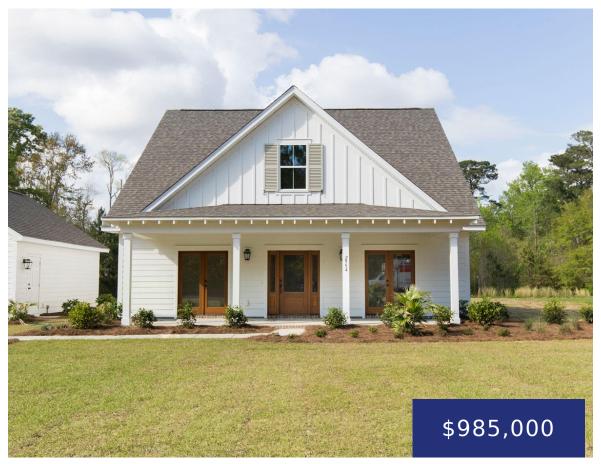

# 2910 LODGE BERRY LN, JOHNS ISLAND, SC 29455, USA

https://findyourcharleston.com

2910 Lodge Berry Ln, Johns Island, SC 29455, USA

The Botany floorplan features a 35' wide back porch across the rear of the home for amazing lake views from lot #2 in Vineyard Lakes. The living area & the downstairs primary bedroom will have beautiful water views. This floorplan is ideal for lake front living! As you enter, you have a home office/study on [...]

#### **Randall Sandin**

- 4 beds
- 2 baths
- Single Family Detached
- Residential
- Active
- 2805 sq ft

## **Basics**

MLS ID: 24006761 Date added: Added 6 months ago

Category: Residential Type: Single Family Detached

Status: Active Bedrooms: 4 beds

**Bathrooms: 2** baths **Half baths: 1** half bath

Area, sq ft: 2805 sq ft Lot size, acres: 1.03 acres