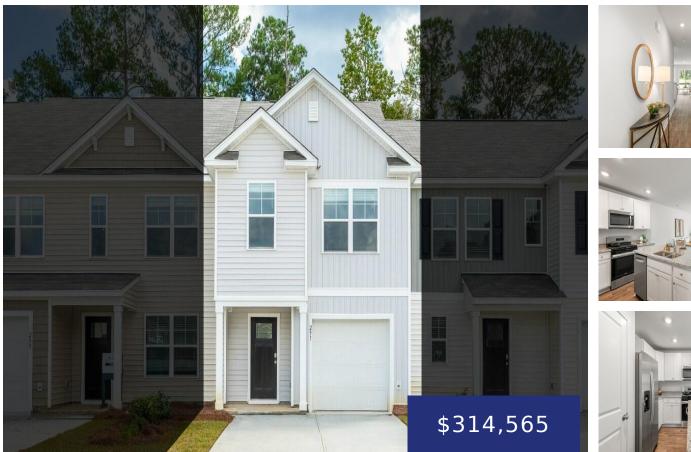

#### 140 IVORY SHADOW RD, MONCKS CORNER, SC 29461, USA

https://findyourcharleston.com

Pine Hills in Cane Bay, Summerville, South Carolina, offers a serene suburban lifestyle. Nestled amidst lush landscapes, it features elegant homes, friendly neighbors, and excellent schools. Residents enjoy nearby parks, shopping, and dining, making it a family-friendly haven with a charming. Southern atmosphere. Amenities include 3 pools, with a 2-story water slide. Near by is [...]

**Katie Stevens Grout** 

140 Ivory Shadow Rd, Moncks Corner, SC 29461, USA

• 3 beds

- 2 baths
- Single Family Attached
- Residential
- Active
- 1524 sq ft

#### Basics

| MLS ID: 24005282           | Date added: Added 6 months ago                         |
|----------------------------|--------------------------------------------------------|
| Category: Residential      | Type: Single Family Attached                           |
| Status: Active             | Bedrooms: 3 beds                                       |
| Bathrooms: 2 baths         | Half baths: 1 half bath                                |
| Area, sq ft: 1524 sq ft    | Lot size, acres: 0.06 acres                            |
| Year built: 2024           | Subdivision Name: Cane Bay Plantation                  |
| County Or Parish: Berkeley | MLS Area Major: 74 - Summerville, Ladson, Berkeley Cty |