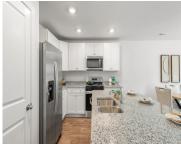

### **Amenities & Features**

| Water Source: Public               | Patio & Porch Features: Patio                                                                                                      |
|------------------------------------|------------------------------------------------------------------------------------------------------------------------------------|
| Sewer: Public Sewer                | Cooling Yes/ No: 1                                                                                                                 |
| Window Features: Window Treatments | Cooling: Central Air                                                                                                               |
| Attached Garage Yes/ No: 1         | <b>Interior Features:</b> Ceiling - Smooth, Kitchen Island,<br>Walk-In Closet(s), Eat-in Kitchen, Entrance Foyer,<br>Great, Pantry |
| Heating: Natural Gas               | Flooring: Vinyl                                                                                                                    |