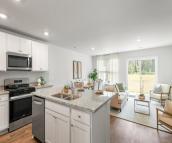

### **Amenities & Features**

| Water Source: Public               | Patio & Porch Features: Patio                                                                                                      |
|------------------------------------|------------------------------------------------------------------------------------------------------------------------------------|
| Sewer: Public Sewer                | Cooling Yes/ No: 1                                                                                                                 |
| Window Features: Window Treatments | Cooling: Central Air                                                                                                               |
| Attached Garage Yes/ No: 1         | <b>Interior Features:</b> Ceiling - Smooth, Kitchen Island,<br>Walk-In Closet(s), Eat-in Kitchen, Entrance Foyer,<br>Great, Pantry |
| Heating: Natural Gas               | Flooring: Vinyl                                                                                                                    |