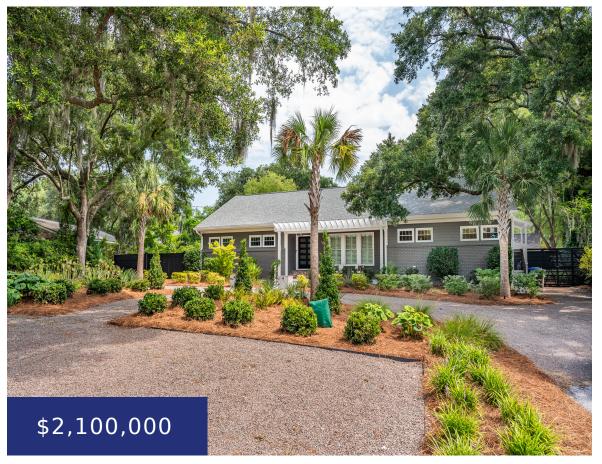

### 292 HOBCAW DR, MT PLEASANT, SC 29464, USA

https://findyourcharleston.com

Completely renovated Hobcaw Point home for discriminating buyers! This lovely 4 bedroom, 3 bath 2180 sq ft, single level home is so perfect you will never want to leave! Features include open living space with vaulted ceilings, a huge chef's kitchen with soapstone counters, custom built cabinetry, a dual fuel range, microwave drawer, beverage cooler, [...]

**Doug Gepford** 

- 4 beds
- 3 baths
- Single Family Detached
- Residential
- Active
- 2180 sq ft

#### **Basics**

MLS ID: 24018194 Date added: Added 2 months ago

Category: Residential Type: Single Family Detached

Status: Active Bedrooms: 4 beds

**Bathrooms: 3** baths **Half baths: 0** half baths

Area, sq ft: 2180 sq ft Lot size, acres: 0.41 acres