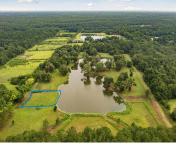

# 2910 LODGE BERRY LN, JOHNS ISLAND, SC 29455, USA

https://findyourcharleston.com

2910 Lodge Berry Ln, Johns Island, SC 29455, USA

ONE-STORY Living with gorgeous lake views on over 1/2 acre of high ground awaits at Vineyards Lakes. The Julian floorplan is 1782 sq ft, 3 BD, 2 BA with a home office & full laundry room all on the first floor and an attached 2 car garage. There is an optional 665 sq foot BONUS [...]

# **Amenities & Features**

Water Source: Well Patio & Porch Features: Covered, Front

Porch

Architectural Style: Traditional Sewer: Septic Tank

Cooling Yes/ No: 1 Waterfront Features: Lake Front

Cooling: Central Air Attached Garage Yes/ No: 1