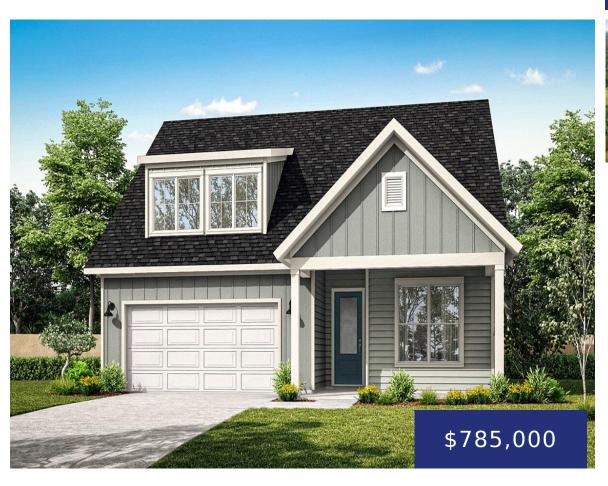

# 2910 LODGE BERRY LN, JOHNS ISLAND, SC 29455, USA

https://findyourcharleston.com

2910 Lodge Berry Ln, Johns Island, SC 29455, USA

ONE-STORY Living with gorgeous lake views on over 1/2 acre of high ground awaits at Vineyards Lakes. The Julian floorplan is 1782 sq ft, 3 BD, 2 BA with a home office & full laundry room all on the first floor and an attached 2 car garage. There is an optional 665 sq foot BONUS [...]

**Matthew W Poole** 

- 3 beds
- 2 baths
- Single Family Detached
- Residential
- Active
- 1782 sq ft

Date added: Added 6 months ago

Type: Single Family Detached

Bedrooms: 3 beds

Area, sq ft: 1782 sq ft

Year built: 2024

County Or Parish: Charleston

# **Building Details**

Covered Spaces: 2 Construction Materials: Cement Plank

**Garage Spaces:** 2 **Roof:** Architectural

# **Amenities & Features**

Water Source: Well Patio & Porch Features: Covered, Front

Porch

Architectural Style: Traditional Sewer: Septic Tank

Cooling Yes/ No: 1 Waterfront Features: Lake Front

Cooling: Central Air Attached Garage Yes/ No: 1