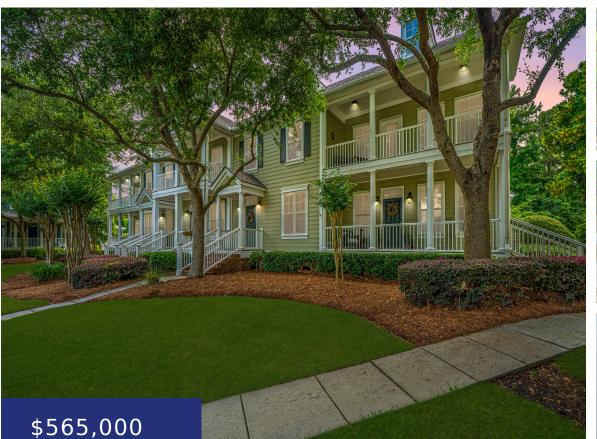

#### 2944 TREADWELL ST, MT PLEASANT, SC 29466, USA

https://findyourcharleston.com

2944 Treadwell St, Mt Pleasant, SC 29466, USA

This beautiful townhome offers the perfect opportunity to own a well-maintained, three bedroom townhome in one of Mount Pleasant's most popular neighborhoods! Hardwood flooring combines with the crown molding throughout most of the first floor, giving the feel of higher end living. To the right of the foyer is a multifunctional room which can serve [...]

**William Stover** 

- 3 beds
- 2 baths
- Single Family Attached
- Residential
- Active
- 1684 sq ft

### Basics

| MLS ID: 24011663             | Date added: Added 4 months ago                      |
|------------------------------|-----------------------------------------------------|
| Category: Residential        | Type: Single Family Attached                        |
| Status: Active               | Bedrooms: 3 beds                                    |
| Bathrooms: 2 baths           | Half baths: 1 half bath                             |
| Area, sq ft: 1684 sq ft      | Lot size, acres: 0.06 acres                         |
| Year built: 2006             | Subdivision Name: Hamlin Plantation                 |
| County Or Parish: Charleston | MLS Area Major: 41 - Mt Pleasant N of IOP Connector |