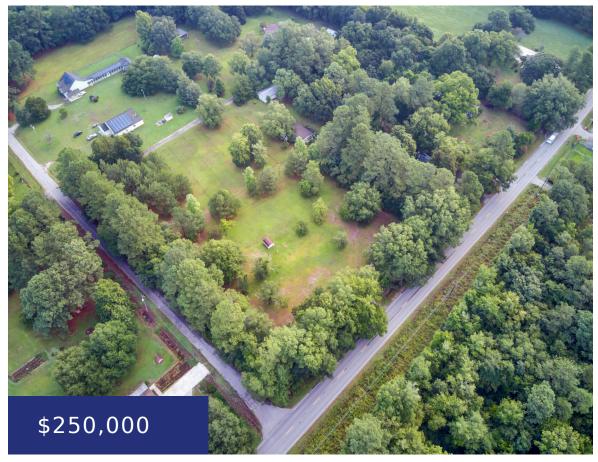

## 296 SCHOOL ST, RIDGEVILLE, SC 29472, USA

https://findyourcharleston.com

296 School St, Ridgeville, SC 29472, USA

Beautiful cleared acreage new to the market in Ridgeville. 296 School Street is a corner lot with entrances from Owens Drive and School Street ready for a New Home build or a Manufactured home. Septic and Well installed with electricity on property.

## **Basics**

**MLS ID:** 24017267

Category: Land

Lot size, acres: 1.82 acres

County Or Parish: Dorchester

Date added: Added 2 months ago

**Status:** Active

**Subdivision Name:** Ridgeville Farms