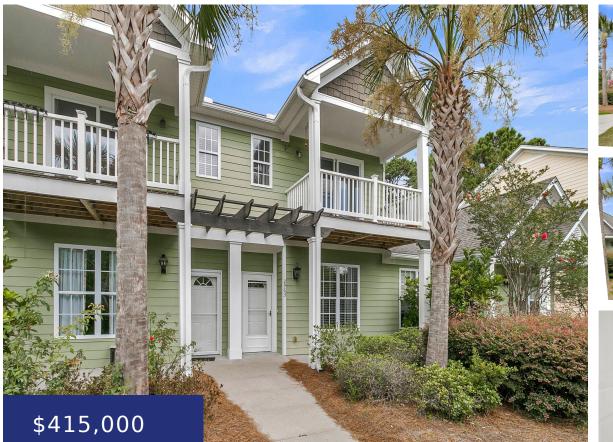

#### 2963 SWEETLEAF LN, JOHNS ISLAND, SC 29455, USA

https://findyourcharleston.com

This beautiful and well-maintained 3 bedroom, 2.5 bath townhome offers coastal living at it's finest! Located in the master-planned community of Whitney Lake, which offers a 25 acre lake for fishing and kayaking, a community firepit, walking/jogging trails and a large covered dock. This charming townhome boasts an open floor plan with beautiful hardwood floors [...]

Sheryl Scholer

2963 Sweetleaf Ln, Johns Island, SC 29455, USA

- 3 beds
- 2 baths
- Single Family Attached
- Residential
- Active
- 1732 sq ft

### Basics

MLS ID: 24017686 Category: Residential Status: Active Bathrooms: 2 baths Area, sq ft: 1732 sq ft Year built: 2006 County Or Parish: Charleston Date added: Added 2 months ago Type: Single Family Attached Bedrooms: 3 beds Half baths: 1 half bath Lot size, acres: 0.05 acres Subdivision Name: Whitney Lake MLS Area Major: 23 - Johns Island