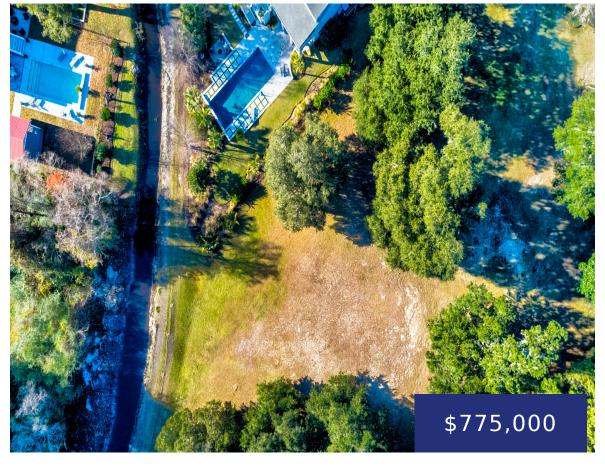

## 2983 OLD TAVERN CT, MT PLEASANT, SC 29466, USA

https://findyourcharleston.com

2983 Old Tavern Ct, Mt Pleasant, SC 29466, USA

Beautiful 1.5 acre lot in Yough Hall off of Porcher's Bluff Rd that borders Oakland Plantation with is protected by the East Cooper Land Trust and will never be developed. Yough Hall consists of 13 lots with 2983 being the last vacant lot in the neighborhood. Property is located in Charleston county so it will [...]

## **Basics**

MLS ID: 23028074 Date added: Added 6 months ago

Category: Land Status: Active

Lot size, acres: 1.51 acres Subdivision Name: Yough Hall

County Or Parish: Charleston MLS Area Major: 41 - Mt Pleasant N of IOP Connector