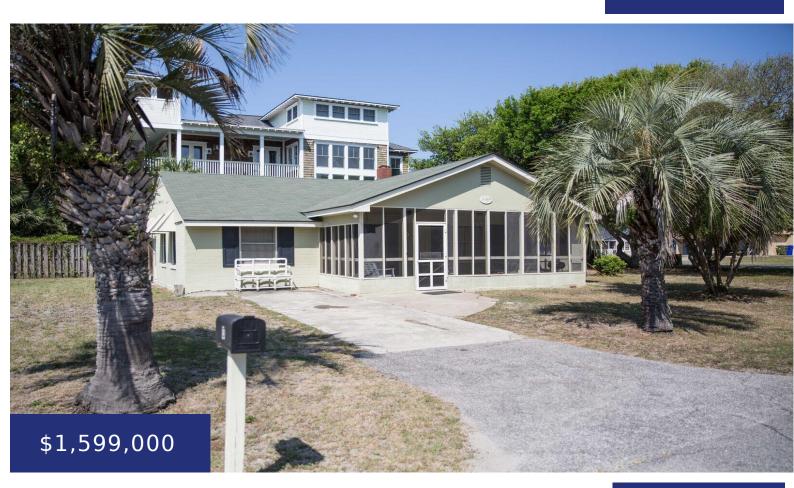

#### 3 38TH AVE, ISLE OF PALMS, SC 29451, USA

https://findyourcharleston.com

3 38th Ave, Isle of Palms, SC 29451, USA

Value of the home is in the land. The house is currently on the rental market and booked through August.

**Michael Carroll** 

- 4 beds
- 2 baths
- Single Family
  Detached
- Residential
- Active
- 1326 sq ft

### Basics

MLS ID: 24015165 Category: Residential Status: Active Bathrooms: 2 baths Area, sq ft: 1326 sq ft Year built: 1955 County Or Parish: Charleston

Date added: Added 3 weeks ago Type: Single Family Detached Bedrooms: 4 beds Half baths: 0 half baths Lot size, acres: 0.17 acres Subdivision Name: None MLS Area Major: 44 - Isle of Palms

## **Building Details**

Stories: 1 Construction Materials: Brick Parking Features: Off Street

### **Amenities & Features**

Water Source: Public Sewer: Septic Tank Architectural Style: Ranch