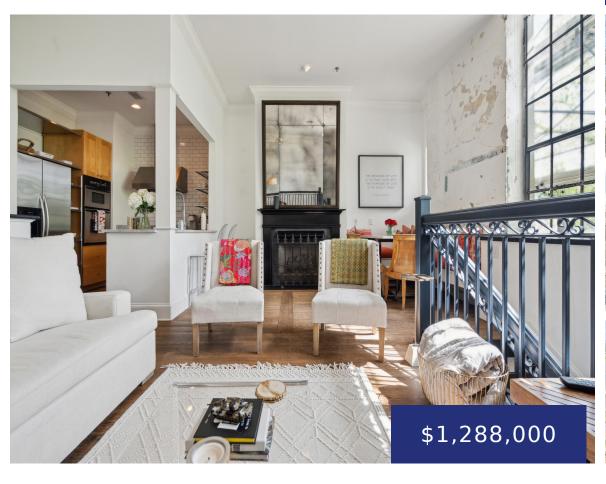

### 3 CHISOLM ST, CHARLESTON, SC 29401, USA

https://findyourcharleston.com

3 Chisolm St, Charleston, SC 29401, USA

Gorgeous 2nd floor unit at 3 Chisolm, one of the most desirable locations South of Broad. Located across from the Horse Park and near Colonial Lake, 3 Chisolm is a historic building built in 1922 and designed in the Neo-Classical style by Charleston architect, David B. Hyer. Formerly a vocational school, it is now compromised [...]

**Lisa Geoffroy** 

- 1 bed
- 1 bath
- Single Family Attached
- Residential
- Active
- 1288 sq ft

#### **Basics**

MLS ID: 24016462 Date added: Added 5 months ago

**Category:** Residential **Type:** Single Family Attached

Status: Active Bedrooms: 1 bed

Bathrooms: 1 bath

Half baths: 1 half bath

Area, sq ft: 1288 sq ft

Great

**Heating:** Natural Gas **Flooring:** Ceramic Tile, Wood

Fireplace Features: Bedroom, Gas Log,

Great Room, Two