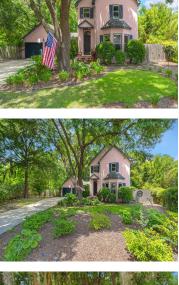

#### **3 LORNE CT, CHARLESTON, SC 29414, USA**

https://findyourcharleston.com

3 Lorne Ct, Charleston, SC 29414, USA

NO HOA! BRING YOUR BOAT! If you don't live here you're missing out! Between its colorful facade, classic southern charm, incredible curb appeal and beautifully landscaped yard, this iconic Shadowmoss home catches everyone's attention. Its tucked away in a quiet cul de sac, sitting on almost a half an acre, within walking distance of the [...]

Jennifer Cahill

- 3 beds
- 2 baths
- Single Family Detached
- Residential
- Active Contingent
- 1800 sq ft

### Basics

| MLS ID: 24012276             | Date added: Added 1 month ago                         |
|------------------------------|-------------------------------------------------------|
| Category: Residential        | Type: Single Family Detached                          |
| Status: Active Contingent    | Bedrooms: 3 beds                                      |
| Bathrooms: 2 baths           | Half baths: 1 half bath                               |
| Area, sq ft: 1800 sq ft      | Lot size, acres: 0.45 acres                           |
| Year built: 1986             | Subdivision Name: Shadowmoss                          |
| County Or Parish: Charleston | MLS Area Major: 12 - West of the Ashley Outside I-526 |