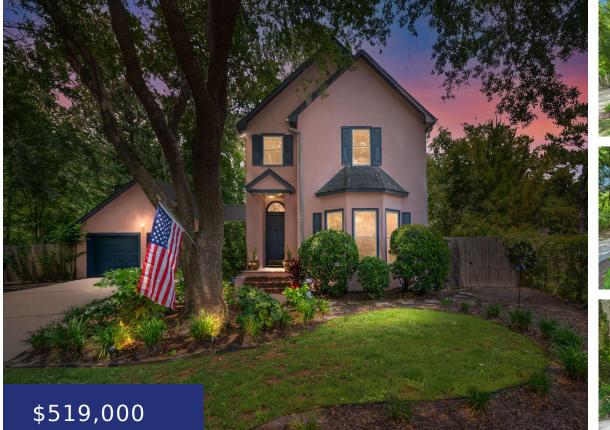

#### **3 LORNE CT, CHARLESTON, SC 29414, USA**

https://findyourcharleston.com

3 Lorne Ct, Charleston, SC 29414, USA

NO HOA! BRING YOUR BOAT! If you don't live here you're missing out! Between its colorful facade, classic southern charm, incredible curb appeal and beautifully landscaped yard, this iconic Shadowmoss home catches everyone's attention. Its tucked away in a quiet cul de sac, sitting on almost a half an acre, within walking distance of the [...]

Jennifer Cahill

- 3 beds
- 2 baths
- Single Family Detached
- Residential
- Active Contingent
- 1800 sq ft

### Basics

| MLS ID: 24012276             | Date added: Added 1 month ago                         |
|------------------------------|-------------------------------------------------------|
| Category: Residential        | Type: Single Family Detached                          |
| Status: Active Contingent    | Bedrooms: 3 beds                                      |
| Bathrooms: 2 baths           | Half baths: 1 half bath                               |
| Area, sq ft: 1800 sq ft      | Lot size, acres: 0.45 acres                           |
| Year built: 1986             | Subdivision Name: Shadowmoss                          |
| County Or Parish: Charleston | MLS Area Major: 12 - West of the Ashley Outside I-526 |