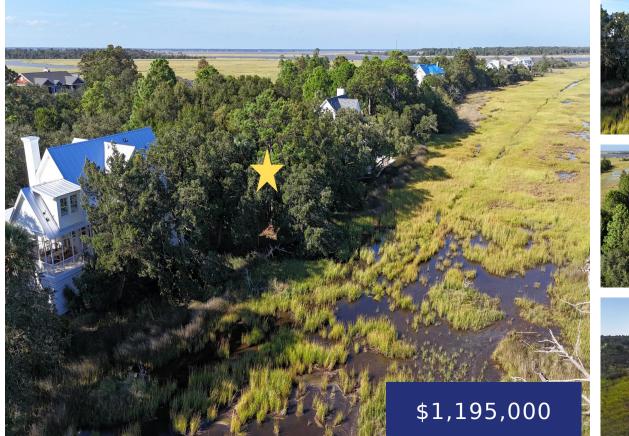

## **3 SEAGRASS LN, ISLE OF PALMS, SC 29451, USA**

https://findyourcharleston.com

3 Seagrass Ln, Isle of Palms, SC 29451, USA

Beautiful vacant lot at almost a third of an acre located on a tidal marsh and ready for your new custom home to be built! The Out Islands of Seagrass is a small island in the back of Wild Dunes that provides the privacy and quietness that is hard to find on Isle of Palms. [...]

## **Basics**

**MLS ID:** 24001938 Category: Land Lot size, acres: 0.31 acres County Or Parish: Charleston

Date added: Added 6 months ago Status: Active Subdivision Name: Wild Dunes MLS Area Major: 45 - Wild Dunes

## **Amenities & Features**

Sewer: Sewer At Site Waterfront Features: Marshfront, Tidal Creek