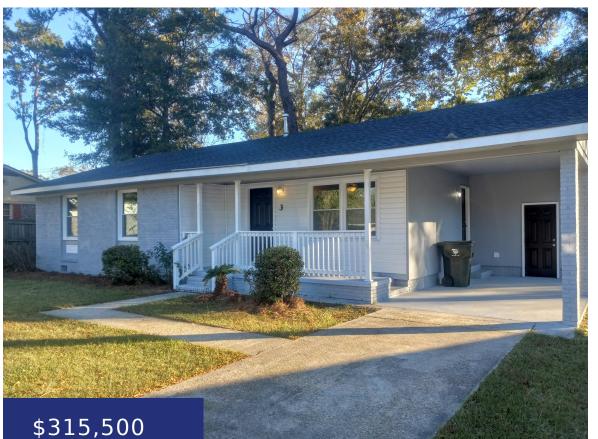

#### **3 SUMMIT AVE, GOOSE CREEK, SC 29445, USA**

https://findyourcharleston.com

Beautiful four bedroom, two bathroom brick ranch located in an established neighborhood with no HOA. This home is in PRISTINE CONDITION and just waiting for new owners. It is completely renovated to include fresh paint, new flooring, new windows, new roof, AC unit only two years old, new light fixtures and ceiling fan in family [...]

**Tiffanie M Jowers** 

3 Summit Ave, Goose Creek, SC 29445, USA

- 4 beds
- 2 baths
- Single Family Detached
- Residential
- Active
- 1112 sq ft

### Basics

| MLS ID: 23025639           | Date added: Added 1 month ago                                |
|----------------------------|--------------------------------------------------------------|
| Category: Residential      | Type: Single Family Detached                                 |
| Status: Active             | Bedrooms: 4 beds                                             |
| Bathrooms: 2 baths         | Half baths: 0 half baths                                     |
| Area, sq ft: 1112 sq ft    | Lot size, acres: 0.27 acres                                  |
| Year built: 1970           | Subdivision Name: Sedgefield                                 |
| County Or Parish: Berkeley | MLS Area Major: 72 - G.Cr/M. Cor. Hwy 52-Oakley-Cooper River |