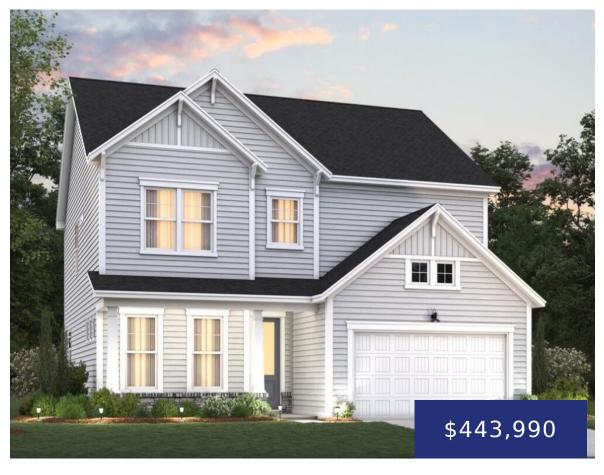

### 210 MIDDLETON DR, GOOSE CREEK, SC 29445, USA

https://findyourcharleston.com

210 Middleton Dr, Goose Creek, SC 29445, USA

The Cottonwood is a two-story, single-family home featuring a spacious upstairs primary bedroom with two walk-in closets for optimal storage. Also upstairs are the secondary bedrooms, an open loft designed to be a versatile space you can use for work and play, and a convenient laundry room. At no additional cost in the kitchen, choose [...]

**Merri Beth Lumpkin** 

- 4 beds
- 2 baths
- Single Family Detached
- Residential
- Active
- 2577 sq ft

#### **Basics**

MLS ID: 23023713 Date added: Added 6 months ago

Category: Residential Type: Single Family Detached

Status: Active Bedrooms: 4 beds

**Bathrooms: 2** baths **Half baths: 1** half bath

Area, sq ft: 2577 sq ft Lot size, acres: 0.25 acres

**Year built: 2024 Subdivision Name:** The Oaks

County Or Parish: Berkeley MLS Area Major: 72 - G.Cr/M. Cor. Hwy 52-Oakley-Cooper River

## **Building Details**

Stories: 2 Parking Features: 2 Car Garage, 3 Car

Garage, Garage Door Opener

**Entry Location:** Ground Level **Covered Spaces:** 5

Construction Materials: Stone Veneer, Vinyl Siding Garage Spaces: 5

#### **Amenities & Features**

Water Source: Public Patio & Porch Features: Patio, Front Porch

Architectural Style: Colonial, Sewer: Public Sewer

Craftsman, Traditional

Cooling Yes/ No: 1 Window Features: Thermal Windows/Doors, ENERGY