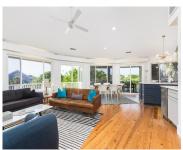

**Cooling Yes/ No: 1 Waterfront Features:** Beach Access

**Cooling:** Central Air **Interior Features:** Ceiling - Cathedral/Vaulted, Kitchen Island, Walk-In Closet(s), Ceiling Fan(s), Eat-in Kitchen,

Family, Living/Dining Combo

Flooring: Wood