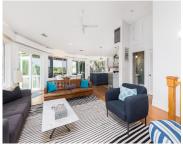

**Cooling Yes/ No: 1 Waterfront Features:** Beach Access

**Cooling:** Central Air **Interior Features:** Ceiling - Cathedral/Vaulted, Kitchen Island, Walk-In Closet(s), Ceiling Fan(s), Eat-in Kitchen,

Family, Living/Dining Combo

Flooring: Wood