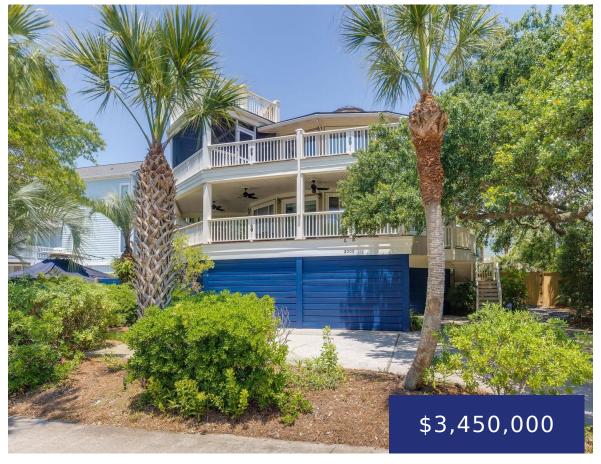

# 3009 PALM BLVD, ISLE OF PALMS, SC 29451, USA

https://findyourcharleston.com

3009 Palm Blvd, Isle of Palms, SC 29451, USA

3009 Palm Boulevard is a remarkable 2nd row property that serves as an ideal permanent residence, second home, or real estate rental investment. One of only a few nearly circular homes on the island, the reverse floor plan gives a sense of being in a treehouse among great oaks and palms with views of the [...]

**Alana Campbell** 

- 4 beds
- 3 baths
- Single Family Detached
- Residential
- Active
- 2526 sq ft

#### **Basics**

MLS ID: 24014130 Date added: Added 6 months ago

Category: Residential Type: Single Family Detached

Status: Active Bedrooms: 4 beds

**Bathrooms: 3** baths **Half baths: 1** half bath

Area, sq ft: 2526 sq ft Lot size, acres: 0.26 acres

#### **Amenities & Features**

Water Source: Public Patio & Porch Features: Deck, Patio, Covered, Front Porch,

Screened, Wrap Around

Architectural Style: Pool Features: In Ground

Contemporary

Sewer: Septic Tank Exterior Features: Balcony