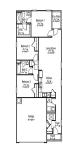

- 3 beds
- 2 baths
- Single Family Detached
- Residential
- Active Contingent
- 1257 sq ft

**Katie Stevens Grout** 

## **Basics**

MLS ID: 24013760 Date added: Added 6 months ago

Category: Residential Type: Single Family Detached

Status: Active Contingent Bedrooms: 3 beds

Bathrooms: 2 baths Area, sq ft: 1257 sq ft

Lot size, acres: 0.14 acres

Site

**Window Features:** Thermal Windows/Doors, ENERGY STAR

Qualified Windows

Interior Features: Ceiling - Smooth, Kitchen Island, Walk-In

Closet(s), Eat-in Kitchen, Family, Living/Dining Combo, Pantry

Flooring: Vinyl