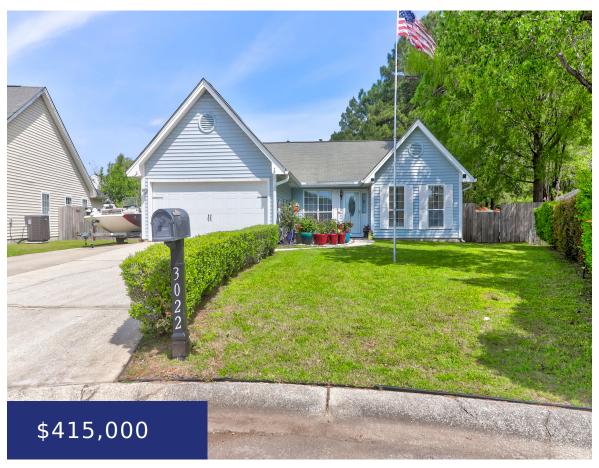

### 3022 WOODINGTON PL, GOOSE CREEK, SC 29445, USA

https://findyourcharleston.com

3022 Woodington Pl, Goose Creek, SC 29445, USA

Located in the highly sought after St. James Estates area of Goose Creek, this charming 4 bedroom, 2 bath home is a must see! A brand new roof with 30 yr architectural shingles and a 10 yr warranty, spectacular updated kitchen with island, large remodeled sunroom, open living space and recently added Charleston shutters are [...]

**Charles Vincent** 

- 4 beds
- 2 baths
- Single Family Detached
- Residential
- Active Contingent
- 2051 sq ft

#### **Basics**

MLS ID: 24008439 Date added: Added 1 month ago

Category: Residential Type: Single Family Detached

**Status:** Active Contingent **Bedrooms: 4** beds

Bathrooms: 2 baths Half baths: 0 half baths

Area, sq ft: 2051 sq ft Lot size, acres: 0 acres

Year built: 1991 Subdivision Name: St James Estates IV

County Or Parish: Berkeley MLS Area Major: 72 - G.Cr/M. Cor. Hwy 52-Oakley-Cooper River

## **Building Details**

Stories: 1 Parking Features: 2 Car Garage, Attached, Garage

Door Opener

**Security Features:** Security **Entry Location:** Ground Level

System

Covered Spaces: 2 Construction Materials: Vinyl Siding

**Garage Spaces:** 2 **Roof:** Asphalt