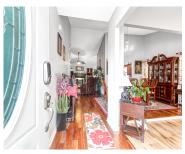

**Attached Garage Yes/ No:** 1 Interior Features: Ceiling - Cathedral/Vaulted,

Kitchen Island, Walk-In Closet(s), Ceiling Fan(s), Family, Living/Dining Combo, Pantry, Sun

Flooring: Ceramic Tile, Parquet, Wood **Heating:** Natural Gas