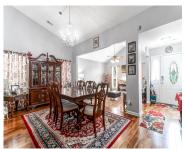

**Attached Garage Yes/ No:** 1 Interior Features: Ceiling - Cathedral/Vaulted,

Kitchen Island, Walk-In Closet(s), Ceiling Fan(s), Family, Living/Dining Combo, Pantry, Sun

Flooring: Ceramic Tile, Parquet, Wood **Heating:** Natural Gas