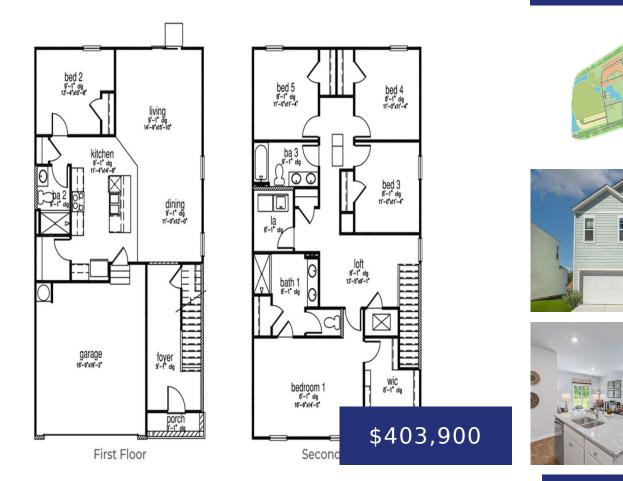

## Basics

MLS ID: 24013762 Category: Residential Status: Active Contingent Bathrooms: 3 baths Lot size, acres: 0.14 acres Subdivision Name: Hillcrest MLS Area Major: 13 - West of the Ashley beyond Rantowles Creek

Building Details

Stories: 2 Parking Features: 2 Car Garage Construction Materials: Cement Plank Roof: Fiberglass New Construction Yes/ No: 1 Covered Spaces: 2 Garage Spaces: 2

## **Amenities & Features**

| Water Source: Public             | Patio & Porch Features: Patio                                                                                                                                   |
|----------------------------------|-----------------------------------------------------------------------------------------------------------------------------------------------------------------|
| Architectural Style: Traditional | Sewer: Public Sewer                                                                                                                                             |
| Exterior Features: Stoop         | Cooling Yes/ No: 1                                                                                                                                              |
| Waterfront Features: Pond Site   | Window Features: Window Treatments                                                                                                                              |
| Cooling: Central Air             | <b>Interior Features:</b> Ceiling - Smooth, Kitchen Island, Walk-In<br>Closet(s), Bonus, Eat-in Kitchen, Family, Entrance Foyer,<br>Living/Dining Combo, Pantry |
| Heating: Electric                | Flooring: Vinyl                                                                                                                                                 |

## Hidden Info

Date added: Added 6 months ago Type: Single Family Detached Bedrooms: 5 beds Area, sq ft: 2361 sq ft Year built: 2024 County Or Parish: Charleston List Office MLS Id: 1429