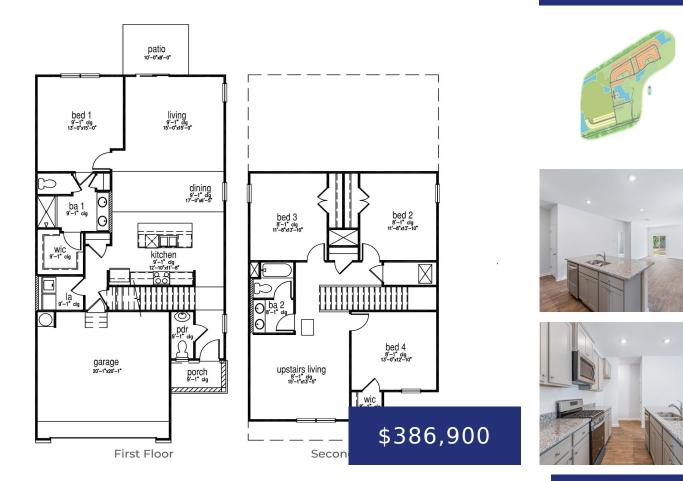

## Basics

| MLS ID: 24013734             | Date added: Added 6 months ago                                    |
|------------------------------|-------------------------------------------------------------------|
| Category: Residential        | Type: Single Family Detached                                      |
| Status: Active Contingent    | Bedrooms: 4 beds                                                  |
| Bathrooms: 2 baths           | Half baths: 1 half bath                                           |
| Area, sq ft: 2203 sq ft      | Lot size, acres: 0.15 acres                                       |
| Year built: 2024             | Subdivision Name: Hillcrest                                       |
| County Or Parish: Charleston | MLS Area Major: 13 - West of the Ashley beyond Rantowles<br>Creek |

## **Building Details**

Stories: 2 Parking Features: 2 Car Garage Construction Materials: Cement Plank Roof: Fiberglass

**Amenities & Features** 

Water Source: Public

Architectural Style: Traditional

Exterior Features: Stoop

Window Features: Window Treatments

**Interior Features:** Ceiling - Smooth, Kitchen Island, Walk-In Closet(s), Bonus, Eat-in Kitchen, Family, Entrance Foyer, Living/Dining Combo, Pantry

Flooring: Vinyl

Sewer: Public Sewer Cooling Yes/ No: 1 Cooling: Central Air Heating: Electric

Patio & Porch Features:

New Construction Yes/ No: 1

**Covered Spaces:** 2

Garage Spaces: 2

Patio

**Hidden Info** 

List Office MLS Id: 1429