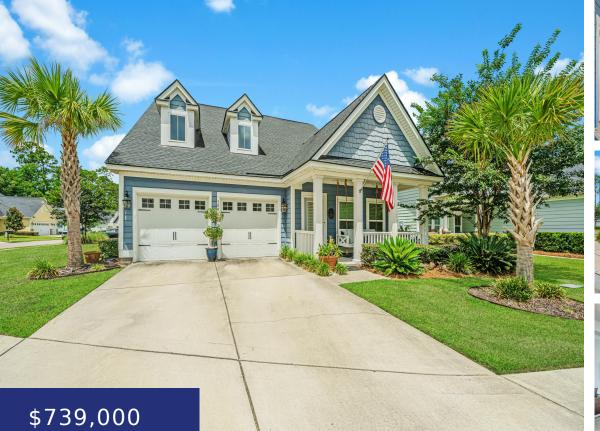

### **3061 RICE FIELD LN, MT PLEASANT, SC 29466, USA**

https://findyourcharleston.com

#### 3061 Rice Field Ln, Mt Pleasant, SC 29466, USA

Welcome to this charming single-story cottage located in the desirable 55+ gated community of Park West in Mt. Pleasant. This home offers a spacious and inviting layout, starting with a welcoming foyer that leads into a versatile study or dining room. The heart of the home is the open floor plan that includes a gourmet kitchen [...]

## Basics

MLS ID: 24015811 Category: Residential Status: Active Bathrooms: 2 baths Lot size, acres: 0.13 acres Subdivision Name: Park West MLS Area Major: 41 - Mt Pleasant N of IOP Connector Date added: Added 3 months ago Type: Single Family Detached Bedrooms: 3 beds Area, sq ft: 1804 sq ft Year built: 2019 County Or Parish: Charleston

# **Building Details**

| Stories: 1                           | Parking Features: 2 Car Garage, Attached |
|--------------------------------------|------------------------------------------|
| Entry Location: Ground Level         | Covered Spaces: 2                        |
| Construction Materials: Cement Plank | Garage Spaces: 2                         |
| Roof: Architectural                  |                                          |

# **Amenities & Features**

| Water Source: Public                         | Patio & Porch Features: Front Porch, Screened                                                                                                                                                                                                                                          |
|----------------------------------------------|----------------------------------------------------------------------------------------------------------------------------------------------------------------------------------------------------------------------------------------------------------------------------------------|
| Architectural Style: Cottage                 | Sewer: Private Sewer                                                                                                                                                                                                                                                                   |
| Exterior Features: Lawn<br>Irrigation        | Cooling Yes/ No: 1                                                                                                                                                                                                                                                                     |
| Window Features: Window<br>Treatments - Some | Cooling: Central Air                                                                                                                                                                                                                                                                   |
| Attached Garage Yes/ No: 1                   | <b>Interior Features:</b> Ceiling - Cathedral/Vaulted, Ceiling -<br>Smooth, Tray Ceiling(s), High Ceilings, Garden Tub/Shower,<br>Kitchen Island, Walk-In Closet(s), Ceiling Fan(s), Eat-in<br>Kitchen, Family, Entrance Foyer, Living/Dining Combo,<br>Pantry, Separate Dining, Study |
| Heating: Electric                            | Flooring: Ceramic Tile, Laminate                                                                                                                                                                                                                                                       |