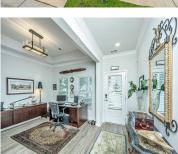

#### 3061 Rice Field Ln, Mt Pleasant, SC 29466, USA

Welcome to this charming single-story cottage located in the desirable 55+ gated community of Park West in Mt. Pleasant. This home offers a spacious and inviting layout, starting with a welcoming foyer that leads into a versatile study or dining room. The heart of the home is the open floor plan that includes a gourmet kitchen [...]

# **Amenities & Features**

| Water Source: Public                         | Patio & Porch Features: Front Porch, Screened                                                                                                                                                                                                                                          |
|----------------------------------------------|----------------------------------------------------------------------------------------------------------------------------------------------------------------------------------------------------------------------------------------------------------------------------------------|
| Architectural Style: Cottage                 | Sewer: Private Sewer                                                                                                                                                                                                                                                                   |
| Exterior Features: Lawn<br>Irrigation        | Cooling Yes/ No: 1                                                                                                                                                                                                                                                                     |
| Window Features: Window<br>Treatments - Some | Cooling: Central Air                                                                                                                                                                                                                                                                   |
| Attached Garage Yes/ No: 1                   | <b>Interior Features:</b> Ceiling - Cathedral/Vaulted, Ceiling -<br>Smooth, Tray Ceiling(s), High Ceilings, Garden Tub/Shower,<br>Kitchen Island, Walk-In Closet(s), Ceiling Fan(s), Eat-in<br>Kitchen, Family, Entrance Foyer, Living/Dining Combo,<br>Pantry, Separate Dining, Study |
| Heating: Electric                            | Flooring: Ceramic Tile, Laminate                                                                                                                                                                                                                                                       |