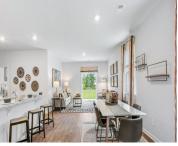

## **Amenities & Features**

| Water Source: Public             | Patio & Porch Features: Patio                                                                                                                                   |
|----------------------------------|-----------------------------------------------------------------------------------------------------------------------------------------------------------------|
| Architectural Style: Traditional | Sewer: Public Sewer                                                                                                                                             |
| Exterior Features: Stoop         | Cooling Yes/ No: 1                                                                                                                                              |
| Waterfront Features: Pond Site   | Window Features: Window Treatments                                                                                                                              |
| Cooling: Central Air             | <b>Interior Features:</b> Ceiling - Smooth, Kitchen Island, Walk-In<br>Closet(s), Bonus, Eat-in Kitchen, Family, Entrance Foyer,<br>Living/Dining Combo, Pantry |
| Heating: Electric                | Flooring: Vinyl                                                                                                                                                 |