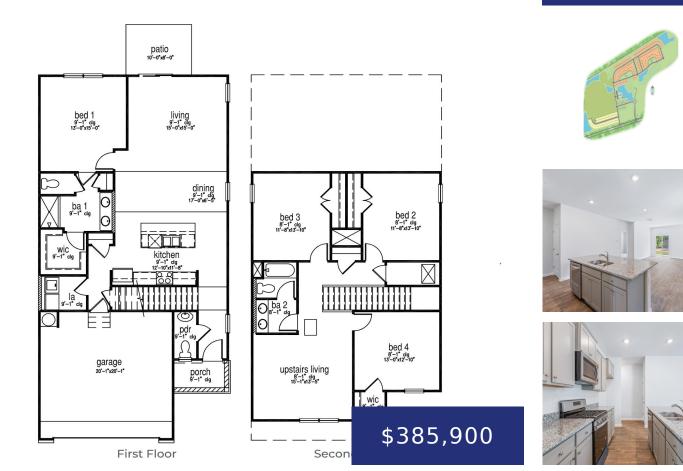

## Basics

| MLS ID: 24013732             | Date added: Added 6 months ago                                    |
|------------------------------|-------------------------------------------------------------------|
| Category: Residential        | Type: Single Family Detached                                      |
| Status: Active Contingent    | Bedrooms: 4 beds                                                  |
| Bathrooms: 2 baths           | Half baths: 1 half bath                                           |
| Area, sq ft: 2203 sq ft      | Lot size, acres: 0.14 acres                                       |
| Year built: 2024             | Subdivision Name: Hillcrest                                       |
| County Or Parish: Charleston | MLS Area Major: 13 - West of the Ashley beyond Rantowles<br>Creek |

## **Building Details**

Stories: 2 Parking Features: 2 Car Garage Construction Materials: Cement Plank Roof: Fiberglass

**Amenities & Features** 

Water Source: Public

Architectural Style: Traditional

Exterior Features: Stoop

Window Features: Window Treatments

**Interior Features:** Ceiling - Smooth, Kitchen Island, Walk-In Closet(s), Bonus, Eat-in Kitchen, Family, Entrance Foyer, Living/Dining Combo, Pantry

Flooring: Vinyl

## Patio Sewer: Public Sewer Cooling Yes/ No: 1 Cooling: Central Air Heating: Electric

Patio & Porch Features:

## **Hidden Info**

New Construction Yes/ No: 1 Covered Spaces: 2 Garage Spaces: 2 List Office MLS Id: 1429