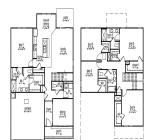

# 

Limited time up to \$27k finance incentive with builder's preferred lender and attorney. READY THIS SPRING! This homesite is back-to-back with an adjacent home. Welcome to your dream home!Introducing the magnificent Salem floorplan, where luxury and comfort harmoniously blend to create an unparalleled living experience. Step into this captivating two-story sanctuary boasting a spacious 2,632 [...]

- 5 beds
- 3 baths
- Single Family Detached
- Residential
- Active
- 2618 sq ft

180 Kitfield Rd,

### Basics

| MLS ID: 24004219           | Date added: Added 4 months ago                     |
|----------------------------|----------------------------------------------------|
| Category: Residential      | Type: Single Family Detached                       |
| Status: Active             | Bedrooms: 5 beds                                   |
| Bathrooms: 3 baths         | Half baths: 1 half bath                            |
| Area, sq ft: 2618 sq ft    | Lot size, acres: 0.2 acres                         |
| Year built: 2024           | Subdivision Name: Lakeview at Kitfield             |
| County Or Parish: Berkeley | MLS Area Major: 76 - Moncks Corner Above Oakley Rd |

## **Building Details**

| Stories: 2                           | New Construction Yes/ No: $1$ |
|--------------------------------------|-------------------------------|
| Parking Features: 2 Car Garage       | Covered Spaces: 2             |
| Construction Materials: Cement Plank | Garage Spaces: 2              |
| Roof: Fiberglass                     |                               |