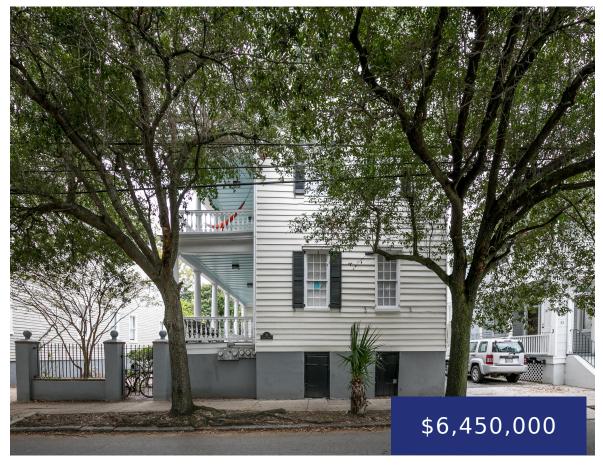

# STUDENT RESIDENCE, 31 COMING ST, CHARLESTON, SC 29401, USA

https://findyourcharleston.com

Student Residence, 31 Coming St, Charleston, SC 29401, USA

Great location next to the College of Charleston campus. All four properties (31 Coming, 29 Coming, 1 Montagu and 1-1/2 Montagu) are contiguous and must be purchased as a package (will not be sold individually). Parking for approximately 20 cars. All properties are currently leased.

- 28 beds
- Residential Income
- Active
- 11868 sq ft

**Doug Berlinsky** 

Date added: Added 6 months ago

**Status:** Active

**Area, sq ft: 11868** sq ft

Year built: 1885

County Or Parish: Charleston