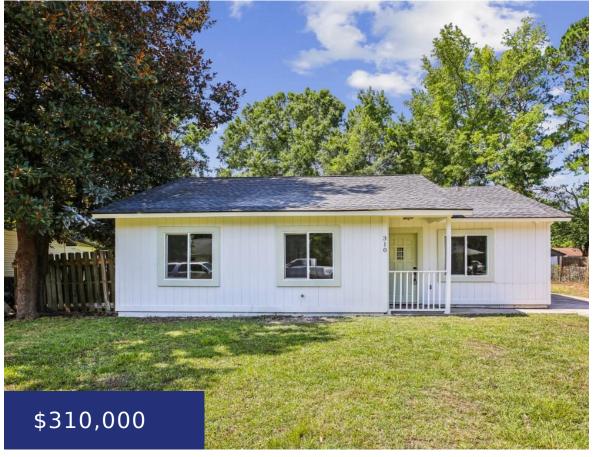

### 310 LILAC DR, SUMMERVILLE, SC 29483, USA

https://findyourcharleston.com

310 Lilac Dr, Summerville, SC 29483, USA

Welcome to this meticulously renovated 3 bedroom, 2 bathroom home nestled on a spacious 0.21 acre lot in a desirable neighborhood. This property seamlessly blends modern comfort with classic charm. Upon entry, you're greeted by a bright and airy living space featuring new flooring and freshly painted walls that enhance the open floor plan. The gourmet [...]

### **Basics**

MLS ID: 24018791 Date added: Added 2 months ago

Category: Residential Type: Single Family Detached

Status: Active Bedrooms: 3 beds

Bathrooms: 2 baths Half baths: 0 half baths

Area, sq ft: 1005 sq ft Lot size, acres: 0.21 acres

Year built: 1985 Subdivision Name: Robynwyn

County Or Parish: Dorchester MLS Area Major: 63 - Summerville/Ridgeville

# **Building Details**

Stories: 1 Parking Features: Off Street

**Entry Location:** Ground Level **Roof:** Fiberglass

#### **Amenities & Features**

Water Source: Private Architectural Style: Ranch

**Sewer:** Private Sewer **Cooling Yes/ No:** 1

**Cooling:** Central Air **Interior Features:** Ceiling - Smooth, Kitchen Island, Walk-In Closet(s),