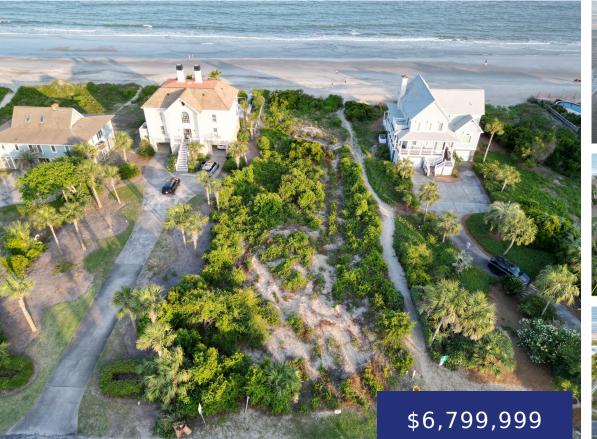

## **310 OCEAN BLVD, ISLE OF PALMS, SC 29451, USA**

https://findyourcharleston.com

310 Ocean Blvd, Isle of Palms, SC 29451, USA

LIVE YOUR BEST LIFE- living on the beach! This exceptional beachfront lot offers the ultimate coastal lifestyle, perfectly situated on the highly coveted Ocean Boulevard, also known as Millionaires Row, on Isle of Palms, SC. Spanning .76 acres along the pristine shores of the Atlantic Ocean, this lot offers unobstructed, breathtaking views and presents a [...]