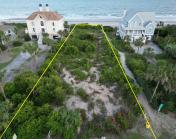

## **310 OCEAN BLVD, ISLE OF PALMS, SC 29451, USA**

https://findyourcharleston.com

310 Ocean Blvd, Isle of Palms, SC 29451, USA

LIVE YOUR BEST LIFE- living on the beach! This exceptional beachfront lot offers the ultimate coastal lifestyle, perfectly situated on the highly coveted Ocean Boulevard, also known as Millionaires Row, on Isle of Palms, SC. Spanning .76 acres along the pristine shores of the Atlantic Ocean, this lot offers unobstructed, breathtaking views and presents a [...]

## Basics

MLS ID: 24012622 Category: Land Lot size, acres: 0.76 acres County Or Parish: Charleston

Date added: Added 7 months ago Status: Active Subdivision Name: None MLS Area Major: 44 - Isle of Palms