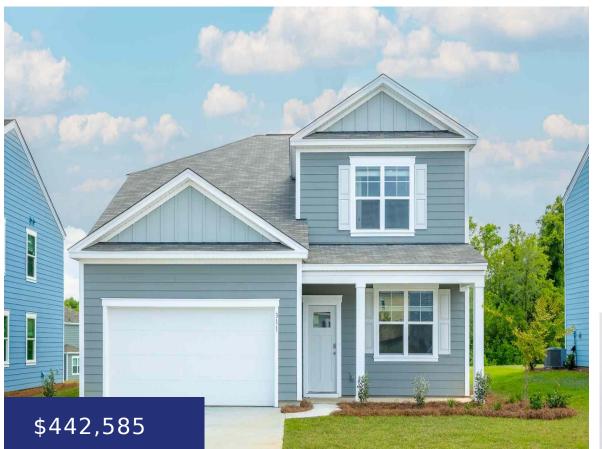

#### **180 KITFIELD RD, MONCKS CORNER, SC 29461, USA**

https://findyourcharleston.com

180 Kitfield Rd, Moncks Corner, SC 29461, USA

Limited time up to \$21k finance incentive with builder's preferred lender and attorney. READY THIS SPRING! This homesite offers a wooded lot. Welcome to your dream home! Introducing the magnificent Salem floorplan, where luxury and comfort harmoniously blend to create an unparalleled living experience. Step into this captivating two-story sanctuary boasting a spacious 2,632 square [...]

**Katie Stevens Grout** 

- 5 beds
- 3 baths
- Single Family Detached
- Residential
- Active
- 2618 sq ft

#### Basics

| MLS ID: 24005501           | Date added: Added 4 months ago                     |
|----------------------------|----------------------------------------------------|
| Category: Residential      | Type: Single Family Detached                       |
| Status: Active             | Bedrooms: 5 beds                                   |
| Bathrooms: 3 baths         | Half baths: 1 half bath                            |
| Area, sq ft: 2618 sq ft    | Lot size, acres: 0.2 acres                         |
| Year built: 2024           | Subdivision Name: Lakeview at Kitfield             |
| County Or Parish: Berkeley | MLS Area Major: 76 - Moncks Corner Above Oakley Rd |