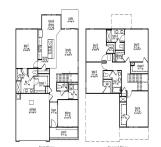

#### Basics

| MLS ID: 24005501           | Date added: Added 4 months ago                     |
|----------------------------|----------------------------------------------------|
| Category: Residential      | Type: Single Family Detached                       |
| Status: Active             | Bedrooms: 5 beds                                   |
| Bathrooms: 3 baths         | Half baths: 1 half bath                            |
| Area, sq ft: 2618 sq ft    | Lot size, acres: 0.2 acres                         |
| Year built: 2024           | Subdivision Name: Lakeview at Kitfield             |
| County Or Parish: Berkeley | MLS Area Major: 76 - Moncks Corner Above Oakley Rd |

## **Building Details**

| Stories: 2                           | New Construction Yes/ No: $1$ |
|--------------------------------------|-------------------------------|
| Parking Features: 2 Car Garage       | Covered Spaces: 2             |
| Construction Materials: Cement Plank | Garage Spaces: 2              |
| Roof: Fiberglass                     |                               |