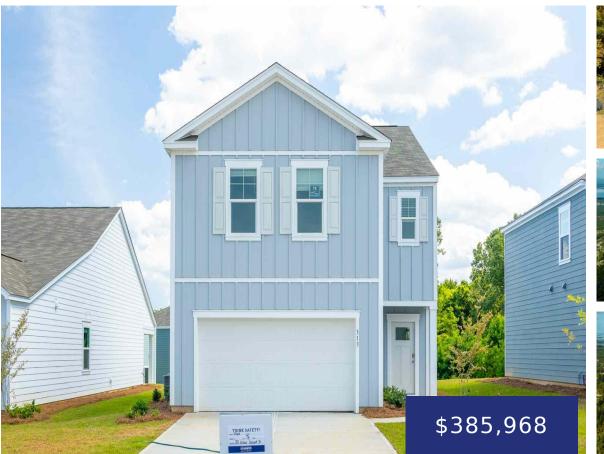

## **180 KITFIELD RD, MONCKS CORNER, SC 29461, USA**

https://findyourcharleston.com

180 Kitfield Rd, Moncks Corner, SC 29461, USA

Limited time up to \$27k finance incentive with builder's preferred lender and attorney. READY THIS SUMMER! Welcome to the Elston plan, offering a 2-story floor plan with 4 bedrooms and 2 1/2 baths, situated on a private wooded lot offers a blend of spaciousness, comfort and natural surroundings. The wooded lot provides privacy and tranquility, [...]

**Katie Stevens Grout** 

- 4 beds
- 2 baths
- Single Family Detached
- Residential
- Active
- 2174 sq ft

## Basics

| MLS ID: 24006172           | Date added: Added 7 months ago                     |
|----------------------------|----------------------------------------------------|
| Category: Residential      | Type: Single Family Detached                       |
| Status: Active             | Bedrooms: 4 beds                                   |
| Bathrooms: 2 baths         | Half baths: 1 half bath                            |
| Area, sq ft: 2174 sq ft    | Lot size, acres: 0.2 acres                         |
| Year built: 2024           | Subdivision Name: Lakeview at Kitfield             |
| County Or Parish: Berkeley | MLS Area Major: 76 - Moncks Corner Above Oakley Rd |