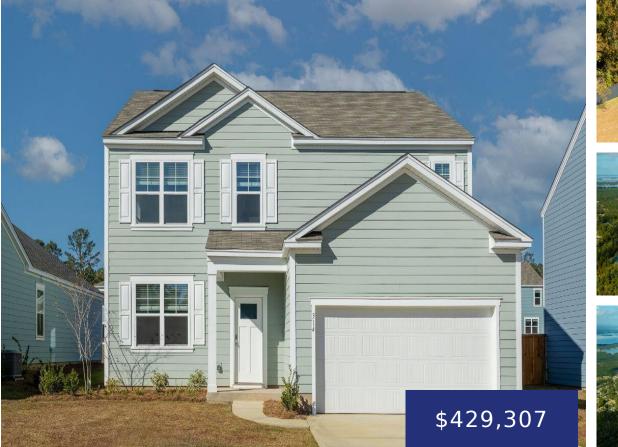

## **180 KITFIELD RD, MONCKS CORNER, SC 29461, USA**

https://findyourcharleston.com

180 Kitfield Rd, Moncks Corner, SC 29461, USA

Limited time up to \$29k finance incentive with builder's preferred lender and attorney. READY THIS SPRING! This homesite is back-to-back with an adjacent home. Welcome to the Elle plan, step into luxury with this 2-story floor plan with 5 bedrooms and 3 1/2 baths, situated on a large lot which offers a blend of spaciousness, [...]

**Katie Stevens Grout** 

- 5 beds
- 3 baths
- Single Family Detached
- Residential
- Active
- 2721 sq ft

## Basics

| MLS ID: 24004224           | Date added: Added 6 months ago                     |
|----------------------------|----------------------------------------------------|
| Category: Residential      | Type: Single Family Detached                       |
| Status: Active             | Bedrooms: 5 beds                                   |
| Bathrooms: 3 baths         | Half baths: 1 half bath                            |
| Area, sq ft: 2721 sq ft    | Lot size, acres: 0.2 acres                         |
| Year built: 2024           | Subdivision Name: Lakeview at Kitfield             |
| County Or Parish: Berkeley | MLS Area Major: 76 - Moncks Corner Above Oakley Rd |

## **Building Details**

| Stories: 2                           | New Construction Yes/ No: $1$ |
|--------------------------------------|-------------------------------|
| Parking Features: 2 Car Garage       | Covered Spaces: 2             |
| Construction Materials: Cement Plank | Garage Spaces: 2              |
| Roof: Fiberglass                     |                               |

## **Amenities & Features**

| Water Source: Public             | Patio & Porch Features: Patio                                                                                               |
|----------------------------------|-----------------------------------------------------------------------------------------------------------------------------|
| Architectural Style: Traditional | Sewer: Public Sewer                                                                                                         |
| Cooling Yes/ No: $1$             | Window Features: Thermal Windows/Doors                                                                                      |
| Cooling: Central Air             | Interior Features: Ceiling - Smooth, Kitchen Island, Walk-In Closet(s), Eat-in Kitchen, Family, Living/Dining Combo, Pantry |
| Heating: Electric, Forced Air    | Flooring: Vinyl                                                                                                             |