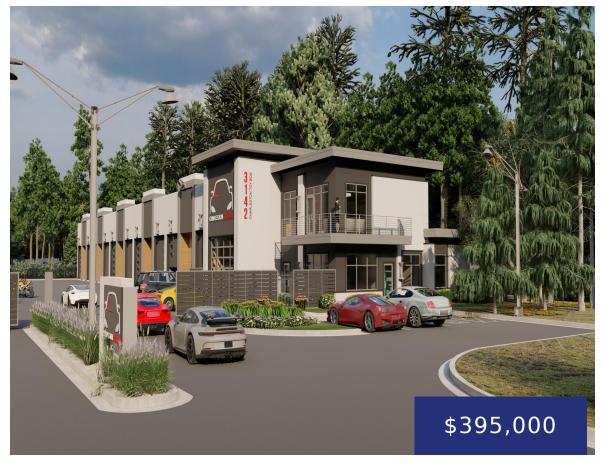

# 3145 FICKLING HILL RD, JOHNS ISLAND, SC 29455, USA

https://findyourcharleston.com

3145 Fickling Hill Rd, Johns Island, SC 29455, USA

LIMITED FIRST PHASE INTRODUCTORY PRICING AVAILABLE NOW!! Introducing Charleston Toy Box – Your Ultimate Luxury Vehicle Condo Community! Discover the pinnacle of car and toy storage right here in the heart of Charleston. Charleston Toy Box is the newest and most exclusive luxury vehicle condo community, strategically located just minutes away from Downtown Charleston, Kiawah, [...]

#### **Basics**

MLS ID: 24017540 Date added: Added 4 months ago

Category: Residential Type: Other

Status: Active Bedrooms: 0 beds

Bathrooms: 0 baths Half baths: 0 half baths

Area, sq ft: 1250 sq ft Lot size, acres: 0 acres

## **Building Details**

Stories: 1 New Construction Yes/ No: 1

Parking Features: Parking Space, 5 Car Garage, Entry Location: Ground Level

Attached, Off Street

Covered Spaces: 5 Construction Materials: Aluminum Siding

### **Amenities & Features**

Water Source: Public Sewer: Septic Tank

Cooling Yes/ No: 1 Cooling: Central Air

Attached Garage Yes/ No: 1 Interior Features: Ceiling - Cathedral/Vaulted, High Ceilings

**Heating:** Electric, Heat Pump **Flooring:** Other