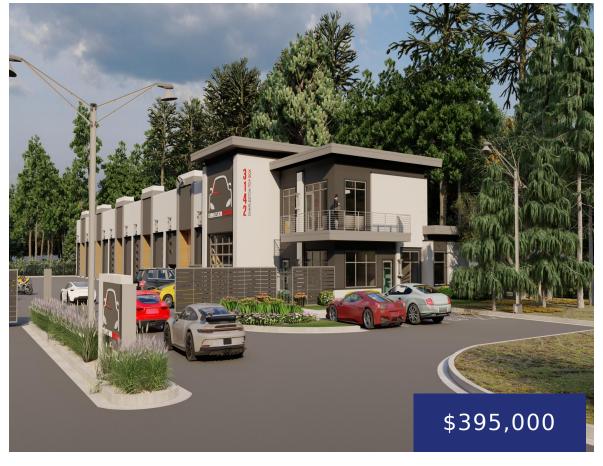

# 3142 FICKLING HILL RD, JOHNS ISLAND, SC 29455, USA

https://findyourcharleston.com

3142 Fickling Hill Rd, Johns Island, SC 29455, USA

LIMITED FIRST PHASE INTRODUCTORY PRICING AVAILABLE NOW!! Introducing Charleston Toy Box – Your Ultimate Luxury Vehicle Condo Community! Discover the pinnacle of car and toy storage right here in the heart of Charleston. Charleston Toy Box is the newest and most exclusive luxury vehicle condo community, strategically located just minutes away from Downtown Charleston, Kiawah, [...]

## **Building Details**

Stories: 1 New Construction Yes/ No: 1

Parking Features: Parking Space, 5 Car Garage, Entry Location: Ground Level

Attached, Off Street

Covered Spaces: 5 Construction Materials: Aluminum Siding

**Garage Spaces:** 5 **Roof:** Architectural