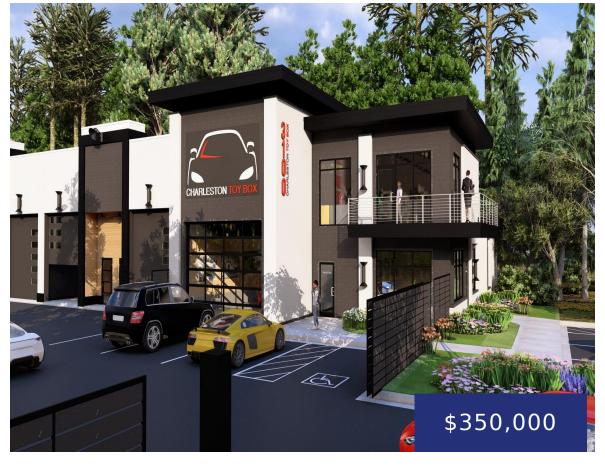

# 3142 FICKLING HILL RD, JOHNS ISLAND, SC 29455, USA

https://findyourcharleston.com

3142 Fickling Hill Rd, Johns Island, SC 29455, USA

LIMITED FIRST PHASE INTRODUCTORY PRICING AVAILABLE NOW!! Introducing Charleston Toy Box – Your Ultimate Luxury Vehicle Condo Community! Discover the pinnacle of car and toy storage right here in the heart of Charleston. Charleston Toy Box is the newest and most exclusive luxury vehicle condo community, strategically located just minutes away from Downtown Charleston, Kiawah, [...]

#### **Basics**

MLS ID: 24017543 Date added: Added 5 months ago

Category: Residential Type: Other

Status: Active Bedrooms: 0 beds

Bathrooms: 0 baths

Area, sq ft: 1000 sq ft

Lot size, acres: 0 acres

Year built: 2024 Subdivision Name: None

## **Building Details**

Stories: 1 New Construction Yes/ No: 1

Parking Features: Parking Space, 5 Car Garage, Entry Location: Ground Level

Attached, Off Street, Other (Use Remarks)

Covered Spaces: 5 Construction Materials: Aluminum Siding

**Garage Spaces:** 5 **Roof:** Architectural

## **Amenities & Features**

Water Source: Public Sewer: Septic Tank

Cooling Yes/ No: 1 Window Features: ENERGY STAR

Qualified Windows

Cooling: Central Air

Attached Garage Yes/ No: 1

Interior Features: Ceiling - Cathedral/Vaulted, Heating: Electric, Heat Pump Ceiling - Smooth, High Ceilings