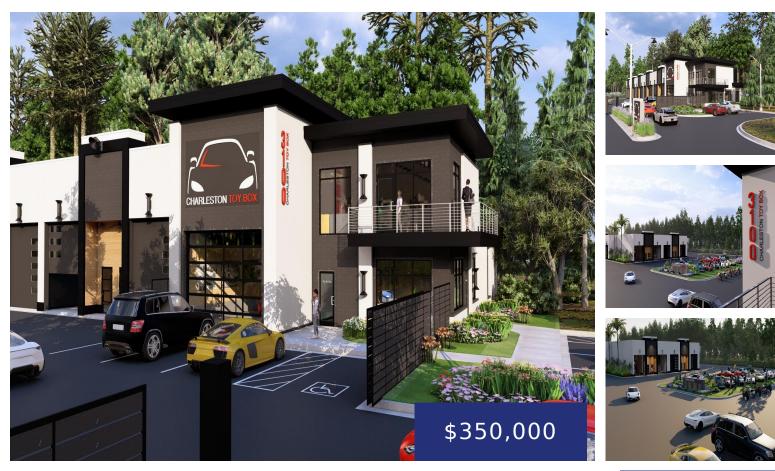

# 3142 FICKLING HILL RD, JOHNS ISLAND, SC 29455, USA

https://findyourcharleston.com

LIMITED FIRST PHASE INTRODUCTORY PRICING AVAILABLE NOW!! Introducing Charleston Toy Box – Your Ultimate Luxury Vehicle Condo Community! Discover the pinnacle of car and toy storage right here in the heart of Charleston. Charleston Toy Box is the newest and most exclusive luxury vehicle condo community, strategically located just minutes away from Downtown Charleston, Kiawah, [...] • 0 beds

#### Basics

MLS ID: 24017546 Category: Residential Status: Active Bathrooms: 0 baths Area, sq ft: 1000 sq ft Year built: 2024 County Or Parish: Charleston Date added: Added 4 months ago Type: Other Bedrooms: 0 beds Half baths: 0 half baths Lot size, acres: 0 acres Subdivision Name: None MLS Area Major: 23 - Johns Island

### **Building Details**

| Stories: 1                                                                                         | New Construction Yes/ No: $1$           |
|----------------------------------------------------------------------------------------------------|-----------------------------------------|
| <b>Parking Features:</b> Parking Space, 5 Car Garage,<br>Attached, Off Street, Other (Use Remarks) | Entry Location: Ground Level            |
| Covered Spaces: 5                                                                                  | Construction Materials: Aluminum Siding |
| Garage Spaces: 5                                                                                   | Roof: Architectural                     |

### **Amenities & Features**

Water Source: Public Cooling Yes/ No: 1

Cooling: Central Air

**Interior Features:** Ceiling - Cathedral/Vaulted, Ceiling - Smooth, High Ceilings

Flooring: Other