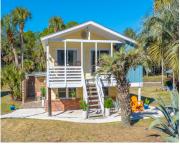

## 316 W COOPER AVE, FOLLY BEACH, SC 29439, USA

https://findyourcharleston.com

316 W Cooper Ave, Folly Beach, SC 29439, USA

Island Life at its Best. 316 W Cooper is a bright and airy Classic Folly Beach Cottage. Situated 1 block off of the beach & a quick walk / bike ride to Center St restaurants & shops, the pier, and local grocery. Grandfathered Duplex with 2 electric meters allows for multiple options. Stay in one and  $[\ldots]$ 

## **Amenities & Features**

Water Source: Public

Architectural Style: Cottage

Cooling Yes/ No: 1

Interior Features: Ceiling Fan(s), Eat-in Kitchen,

Living/Dining Combo

Fireplace Features: Bedroom, Three

Patio & Porch Features: Porch - Full