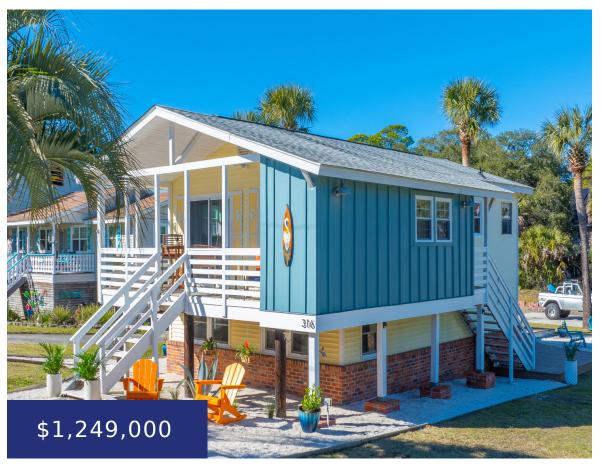

## 316 W COOPER AVE, FOLLY BEACH, SC 29439, USA

https://findyourcharleston.com

316 W Cooper Ave, Folly Beach, SC 29439, USA

Island Life at its Best. 316 W Cooper is a bright and airy Classic Folly Beach Cottage. Situated 1 block off of the beach & a quick walk / bike ride to Center St restaurants & shops, the pier, and local grocery. Grandfathered Duplex with 2 electric meters allows for multiple options. Stay in one and  $[\ldots]$ 

**Kristen Dixon** 

- 3 beds
- 2 baths
- Single Family Detached
- Residential
- Active
- 1394 sq ft

Type: Single Family Detached

Bedrooms: 3 beds

Area, sq ft: 1394 sq ft

Year built: 1972

County Or Parish: Charleston

## **Building Details**

Stories: 2 Parking Features: Off Street

**Construction Materials:** Vinyl Siding **Roof:** Architectural

## **Amenities & Features**

Water Source: Public

Architectural Style: Cottage

Cooling Yes/ No: 1

Interior Features: Ceiling Fan(s), Eat-in Kitchen,

Living/Dining Combo

Fireplace Features: Bedroom, Three

Patio & Porch Features: Porch - Full