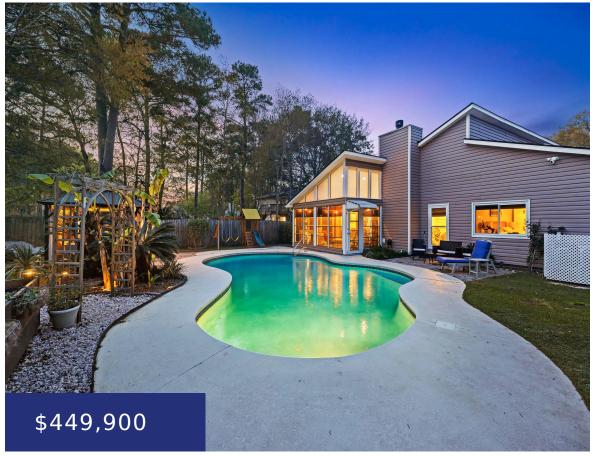

## 3180 LANDING PKWY, CHARLESTON, SC 29420, USA

https://findyourcharleston.com

3180 Landing Pkwy, Charleston, SC 29420, USA

Welcome to your Dream oasis featuring a shimmering gunite pool, complete with a cabana area, tanning patio, and garden! \*Best Opportunity You'll Find in the Area!\* Nestled in the desirable neighborhood of Appian Landing, this meticulously maintained 1,820 square foot residence boasts an array of luxurious features both inside and out, ensuring a lifestyle of [...]

#### **Amenities & Features**

Water Source: Public Architectural Style: Ranch

Pool Features: In Ground

Sewer: Public Sewer

Cooling Yes/ No: 1 Cooling: Central Air

Interior Features: Ceiling - Cathedral/Vaulted, Ceiling - Smooth, Kitchen Island, Eat-in Kitchen, Sun Room, One