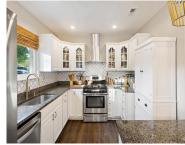

#### **Amenities & Features**

Water Source: Public Architectural Style: Ranch

Pool Features: In Ground

Sewer: Public Sewer

Cooling Yes/ No: 1 Cooling: Central Air

Interior Features: Ceiling - Cathedral/Vaulted, Ceiling - Smooth, Kitchen Island, Eat-in Kitchen, Sun Room, One