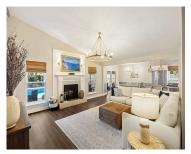

#### **Amenities & Features**

Water Source: Public Architectural Style: Ranch

Pool Features: In Ground

Sewer: Public Sewer

Cooling Yes/ No: 1 Cooling: Central Air

Interior Features: Ceiling - Cathedral/Vaulted, Ceiling - Smooth, Kitchen Island, Eat-in Kitchen, Sun Room, One