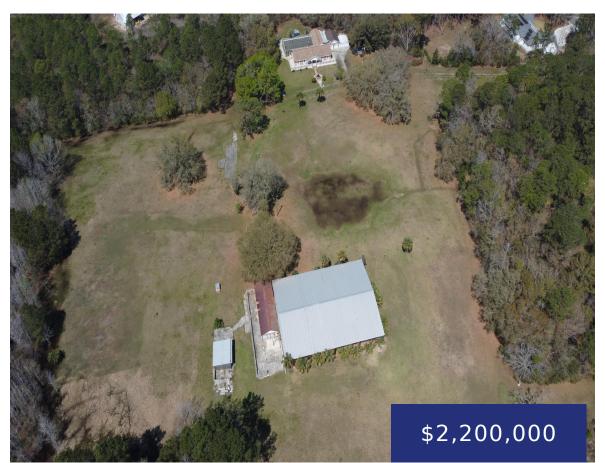

## 3189 EDENVALE RD, JOHNS ISLAND, SC 29455, USA

https://findyourcharleston.com

INVESTORS & EQUINE ENTREPRENEURS: 35.47 acres of serene country with promising plans for Western-style riding facilities and cultural community protection development. Whether you are looking for your own personal compound, or looking for an investment opportunity, 3189 Edenvale has exactly what you are looking for. Located in the heart of John's Island, this sprawling 35.47 [...]