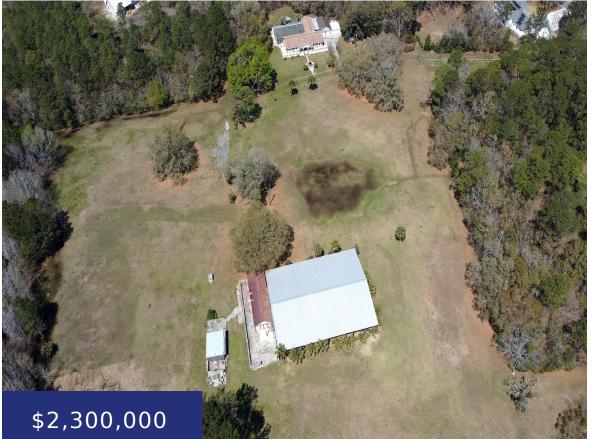

#### **3189 EDENVALE RD, JOHNS ISLAND, SC 29455, USA**

https://findyourcharleston.com

A slice of Italy in the low country & MOTIVATED SELLERS;Located minutes from CHS Executive Airport & Nestled within 35 acres of picturesque landscape in Johns Island, 3189 Edenvale Rd offers a serene retreat and limitless potential. Whether you're seeking a private sanctuary or family compound, or investment opportunity, this X- Flood zone property captivates [...]

#### Basics

MLS ID: 24007460 Category: Residential Status: Active Bathrooms: 3 baths Area, sq ft: 3521 sq ft Year built: 1968 County Or Parish: Charleston Date added: Added 3 months ago Type: Single Family Detached Bedrooms: 4 beds Half baths: 0 half baths Lot size, acres: 35.47 acres Subdivision Name: None MLS Area Major: 23 - Johns Island