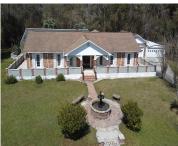

Sabrena Fary

3189 Edenvale Rd, Johns Island, SC 29455, USA

- 4 beds 3 baths Single Family
- Detached
- Residential
- Active
- 3521 sq ft

## **Amenities & Features**

Water Source: Public

Architectural Style: Ranch

Sewer: Septic Tank

Cooling: Central Air

**Interior Features:** Ceiling - Smooth, High Ceilings, Ceiling Fan(s), Bonus, Eat-in Kitchen, Formal Living, Entrance Foyer, Office, Separate Dining