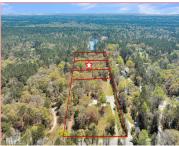

## 3205 DUCK POND RD, JOHNS ISLAND, SC 29455, USA

https://findyourcharleston.com

3205 Duck Pond Rd, Johns Island, SC 29455, USA

Land

Active

nis

Welcome to your very own slice of southern paradise in Johns Island, SC!

Nestled just a picturesque bridge drive away from Historic Downtown

Charleston, Folly Beach, and Kiawah Beach, this highly sought-after area offers the perfect blend of tranquility and convenience. On Duck Pond Rd, this one acre of prime Southern comfort land awaits your vision. [...]

## **Basics**

**MLS ID:** 24007483

Category: Land

Lot size, acres: 1 acres

County Or Parish: Charleston

Date added: Added 7 months ago

**Status:** Active

Subdivision Name: Feran