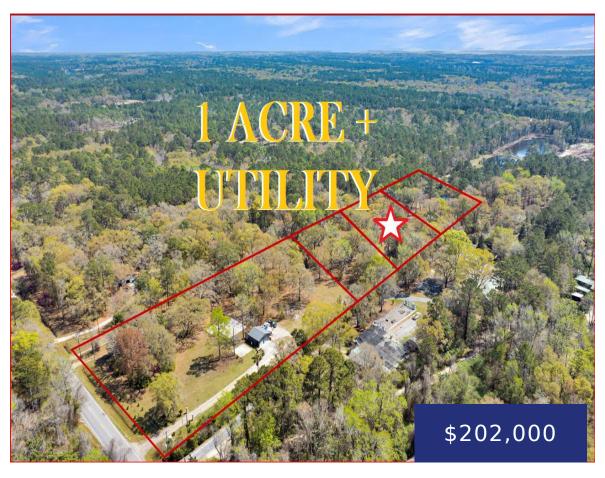

## 3205 DUCK POND RD, JOHNS ISLAND, SC 29455, USA

https://findyourcharleston.com

3205 Duck Pond Rd, Johns Island, SC 29455, USA

Land

Active

nis

Welcome to your very own slice of southern paradise in Johns Island, SC!

Nestled just a picturesque bridge drive away from Historic Downtown

Charleston, Folly Beach, and Kiawah Beach, this highly sought-after area offers the perfect blend of tranquility and convenience. On Duck Pond Rd, this one acre of prime Southern comfort land awaits your vision. [...]

## **Basics**

**MLS ID:** 24007483

Category: Land

Lot size, acres: 1 acres

County Or Parish: Charleston

Date added: Added 7 months ago

**Status:** Active

Subdivision Name: Feran