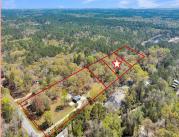

## 3205 DUCK POND RD, JOHNS ISLAND, SC 29455, USA

https://findyourcharleston.com

3205 Duck Pond Rd, Johns Island, SC 29455, USA

Land

Active

nis

Welcome to your very own slice of southern paradise in Johns Island, SC!

Nestled just a picturesque bridge drive away from Historic Downtown

Charleston, Folly Beach, and Kiawah Beach, this highly sought-after area offers the perfect blend of tranquility and convenience. On Duck Pond Rd, this one acre of prime Southern comfort land awaits your vision. [...]

## **Basics**

**MLS ID:** 24007483

Category: Land

Lot size, acres: 1 acres

County Or Parish: Charleston

Date added: Added 7 months ago

**Status:** Active

Subdivision Name: Feran