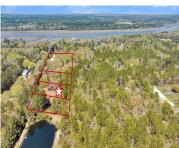

## 3205 DUCK POND RD, JOHNS ISLAND, SC 29455, USA

https://findyourcharleston.com

3205 Duck Pond Rd, Johns Island, SC 29455, USA

Land

Active

nis

Welcome to your very own slice of southern paradise in Johns Island, SC!

Nestled just a picturesque bridge drive away from Historic Downtown

Charleston, Folly Beach, and Kiawah Beach, this highly sought-after area offers the perfect blend of tranquility and convenience. On Duck Pond Rd, this one acre of prime Southern comfort land awaits your vision. [...]

## **Basics**

**MLS ID:** 24007483

Category: Land

Lot size, acres: 1 acres

County Or Parish: Charleston

Date added: Added 7 months ago

**Status:** Active

Subdivision Name: Feran