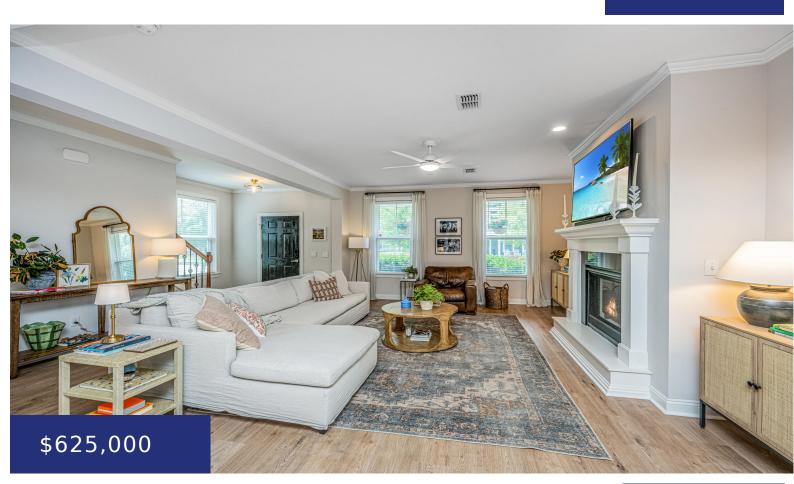

#### 3211 MOONLIGHT DR, CHARLESTON, SC 29414, USA

https://findyourcharleston.com

3211 Moonlight Dr, Charleston, SC 29414, USA

Turnkey and recently renovated! Located in one of West Ashley's most popular neighborhoods, this home has been totally updated with all-new luxury vinyl plank flooring throughout (zero carpet), elevated-design kitchen with butcher block counters and chic Zellige tile backsplash, freshly painted throughout, a total lighting package upgrade featuring smart switches/app accessible, new backyard fencing and [...]

- 4 beds
- 2 baths
- Single Family Detached
- Residential
- Active
- 2594 sq ft

**Bill Trull** 

#### Basics

| MLS ID: 24015429             | Date added: Added 3 months ago                        |
|------------------------------|-------------------------------------------------------|
| Category: Residential        | Type: Single Family Detached                          |
| Status: Active               | Bedrooms: 4 beds                                      |
| Bathrooms: 2 baths           | Half baths: 1 half bath                               |
| Area, sq ft: 2594 sq ft      | Lot size, acres: 0.11 acres                           |
| Year built: 2015             | Subdivision Name: Boltons Landing                     |
| County Or Parish: Charleston | MLS Area Major: 12 - West of the Ashley Outside I-526 |

## **Amenities & Features**

| Water Source: Public             | Patio & Porch Features: Patio, Front Porch                                                                                                       |
|----------------------------------|--------------------------------------------------------------------------------------------------------------------------------------------------|
| Architectural Style: Traditional | Sewer: Public Sewer                                                                                                                              |
| Cooling Yes/ No: $1$             | Window Features: Window Treatments - Some                                                                                                        |
| Cooling: Central Air             | <b>Interior Features:</b> Ceiling - Smooth, High Ceilings, Kitchen<br>Island, Walk-In Closet(s), Ceiling Fan(s), Eat-in Kitchen, Loft,<br>Pantry |
| Heating: Heat Pump               | Fireplace Features: Gas Log, Living Room, One                                                                                                    |
| Fencing: Fence - Wooden Enclosed |                                                                                                                                                  |