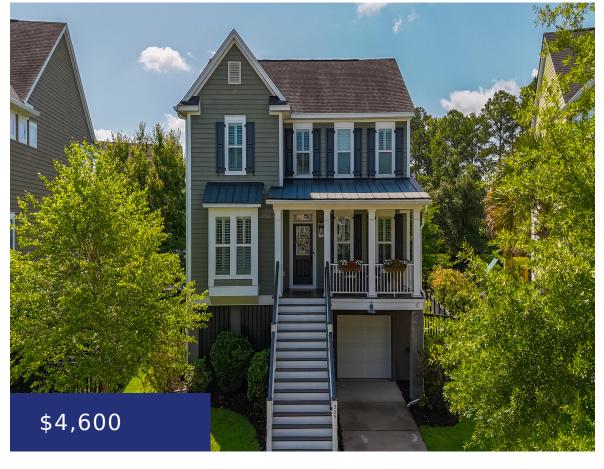

## 325 MEGAN'S BAY LN, WANDO, SC 29492, USA

https://findyourcharleston.com

325 Megan's Bay Ln, Wando, SC 29492, USA

325 Megan's Bay Lane is a gorgeous home in Shellring at St. Thomas Island. This close-knit community is easy on the eyes, zoned for Daniel Island School, has fantastic amenities, and is a quick golf cart or bike ride to all that Daniel Island has to offer. As you enter from the front porch you'll [...]

### **Basics**

MLS ID: 24015630 Date added: Added 3 weeks ago

Category: Residential Lease Status: Active

Bedrooms: 3 beds Bathrooms: 2 baths

Half baths: 1 half bath Area, sq ft: 1944 sq ft

Year built: 2010 Subdivision Name: Shellring at St Thomas Island

# **Building Details**

**Stories:** 2 **Parking Features:** 2 Car Garage, Off Street

Covered Spaces: 2 Garage Spaces: 2

#### **Amenities & Features**

Water Source: Public Patio & Porch Features: Patio, Porch - Full Front

**Architectural Style:** Traditional **Sewer:** Public Sewer

**Cooling Yes/ No:** 1 **Window Features:** Window Treatments - Some