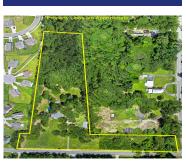

# 

Rare opportunity to acquire 6.78 acres of prime land in the highly developed Goose Creek. Perfect for a residential home builder or developer, this land is zoned for both residential and agricultural comeuse.Perfect for a residential home builder or developer, this land is zoned for both residential and agricultural use, offering endless possibilities for creating [...]