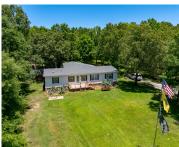

**Carmelle Newman** 

232 Foxcroft Ln, Moncks Corner, SC 29461, USA

- 3 beds
- 2 baths
- Mfg/Mobile Home
- Residential
- Active
- 2164 sq ft

### Basics

| MLS ID: 24014641           | Date added: Added 6 months ago                               |
|----------------------------|--------------------------------------------------------------|
| Category: Residential      | Type: Mfg/Mobile Home                                        |
| Status: Active             | Bedrooms: 3 beds                                             |
| Bathrooms: 2 baths         | Half baths: 0 half baths                                     |
| Area, sq ft: 2164 sq ft    | Lot size, acres: 4.33 acres                                  |
| Year built: 1995           | Subdivision Name: Highways 17-A / Old 52 / New 52            |
| County Or Parish: Berkeley | MLS Area Major: 72 - G.Cr/M. Cor. Hwy 52-Oakley-Cooper River |