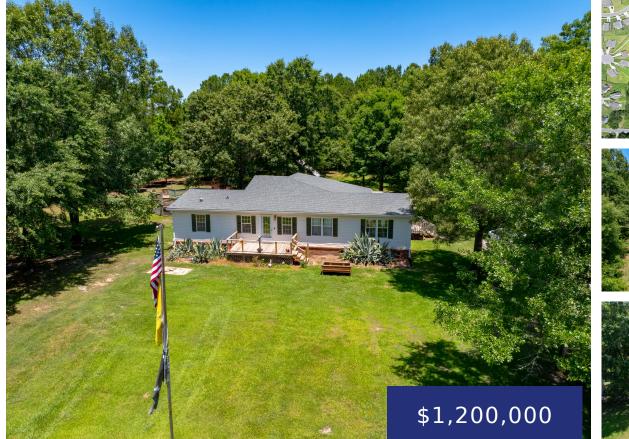

#### 232 FOXCROFT LN, MONCKS CORNER, SC 29461, USA

https://findyourcharleston.com

#### 232 Foxcroft Ln, Moncks Corner, SC 29461, USA

Rare opportunity to acquire 6.78 acres of prime land in the highly developed Goose Creek, SC. Perfect for a residential home builder or developer, this land is zoned for both residential and agricultural use.. Perfect for a residential home builder or developer, this land is zoned for both residential and agricultural use, offering endless possibilities [...]