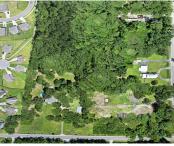

#### 232 Foxcroft Ln, Moncks Corner, SC 29461, USA

Rare opportunity to acquire 6.78 acres of prime land in the highly developed Goose Creek, SC. Perfect for a residential home builder or developer, this land is zoned for both residential and agricultural use.. Perfect for a residential home builder or developer, this land is zoned for both residential and agricultural use, offering endless possibilities [...]

### Basics

MLS ID: 24014516Date added: Added 6 months agoCategory: LandStatus: ActiveLot size, acres: 6.78 acresSubdivision Name: Highways 17-A / Old 52 / New 52County Or Parish: BerkeleyMLS Area Major: 72 - G.Cr/M. Cor. Hwy 52-Oakley-Cooper River