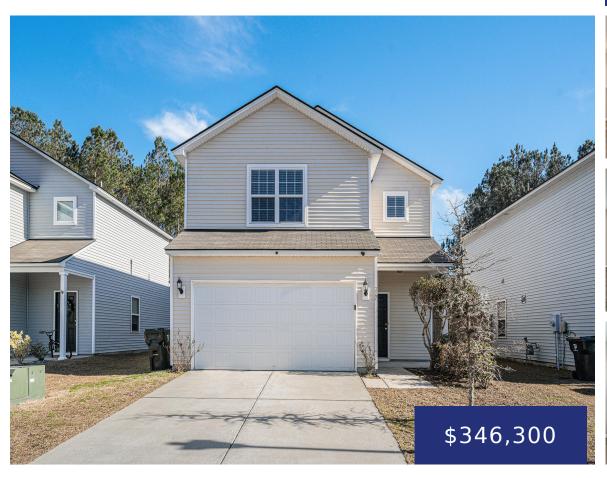

# 327 CANTLEY CT, SUMMERVILLE, SC 29483, USA

https://findyourcharleston.com

Situated on a large lot, this home backs up to a heavily wooded area you will enjoy from your fully fenced backyard. Inside you will find a bonus room that could easily be used as an office or an extra bedroom as well as a loft space. The master suite includes tray ceilings and a [...]

#### **Robert Salmons**

- 3 beds
- 2 baths
- Single Family Detached
- Residential
- Active
- 2088 sq ft

### **Basics**

MLS ID: 24003432 Date added: Added 6 months ago

**Category:** Residential **Type:** Single Family Detached

**Status:** Active **Bedrooms: 3** beds

**Bathrooms: 2** baths **Half baths: 1** half bath

Area, sq ft: 2088 sq ft Lot size, acres: 0.12 acres

**Year built:** 2015 **Subdivision Name:** Cane Bay Plantation

County Or Parish: Berkeley MLS Area Major: 74 - Summerville, Ladson, Berkeley Cty

# **Building Details**

Stories: 2 Parking Features: 2 Car Garage

**Covered Spaces:** 2 **Construction Materials:** Vinyl Siding

Garage Spaces: 2 Roof: Asphalt