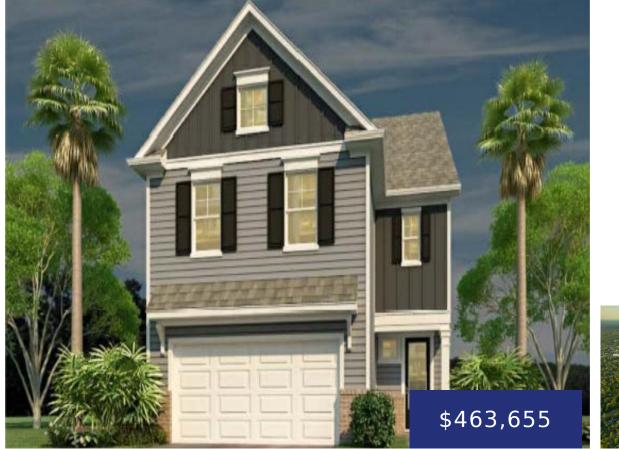

#### 733 E THOMAS ST, LINCOLNVILLE, SC 29485, USA

https://findyourcharleston.com

733 E Thomas St, Lincolnville, SC 29485, USA

Imagine a neighborhood nestled amidst the charm of historic Summerville, known for its picturesque streets lined with oak trees and its welcoming southern hospitality. Welcome to Founders Corner, a quaint 45 homesite community featuring Hardie Plank siding, double front porches, fireplaces and so much more! Just a short drive from the heart of the town, [...]

**Katie Stevens Grout** 

- 4 beds
- 2 baths
- Single Family Detached
- Residential
- Active
- 2600 sq ft

#### Basics

| MLS ID: 24016532               | Date added: Added 5 months ago                                           |
|--------------------------------|--------------------------------------------------------------------------|
| Category: Residential          | Type: Single Family Detached                                             |
| Status: Active                 | Bedrooms: 4 beds                                                         |
| Bathrooms: 2 baths             | Half baths: 1 half bath                                                  |
| <b>Area, sq ft: 2600</b> sq ft | Lot size, acres: 0.11 acres                                              |
| Year built: 2024               | Subdivision Name: Founders Corner                                        |
| County Or Parish: Charleston   | MLS Area Major: 32 - N.Charleston, Summerville, Ladson,<br>Outside I-526 |