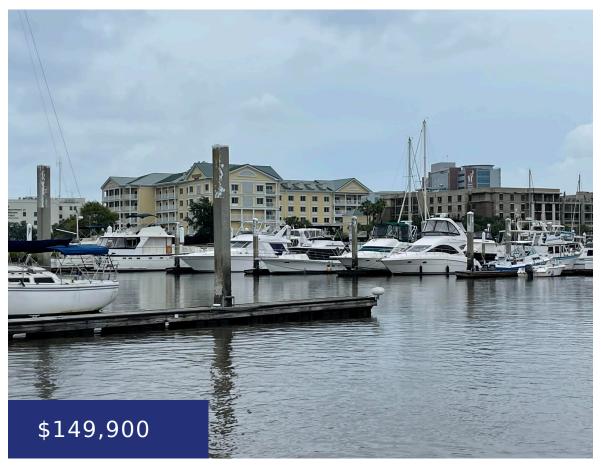

## 33 LOCKWOOD DR, CHARLESTON, SC 29401, USA

https://findyourcharleston.com

33 Lockwood Dr, Charleston, SC 29401, USA

Slip I-29 is 55ft x 18ft T-Head that can accommodate a 55-foot boat. The Harborage at Ashley Marina has IPE docks, 30 and 50 amp electrical with 30 and 50 amp, water, wi-fi, and dock house with laundry and shower. The Downtown location has easy access to historic downtown Charleston, MUSC, Roper St. Francis, College [...]