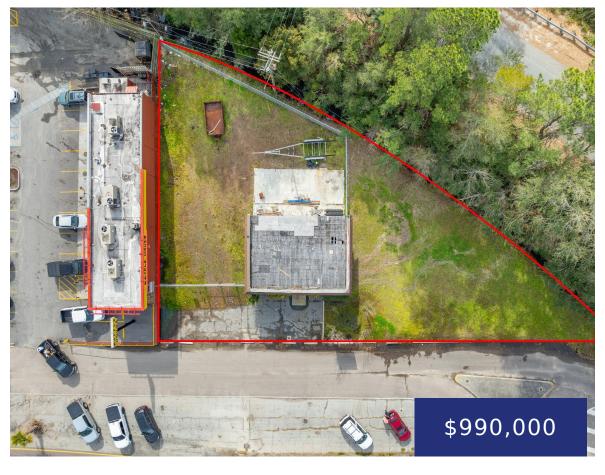

## 335 SAVANNAH HWY, CHARLESTON, SC 29407, USA

https://findyourcharleston.com

335 Savannah Hwy, Charleston, SC 29407, USA

Area of redevelopment. Gateway to Charleston from West Ashley and vice versa. In the same strip as the "Round" Holiday Inn. Near MUSC and City. City Council approved inclusion of this property in the 80/30 Old City Height District. Minimum 30 ft. Maximum 80 ft. Views of the Ashley River and the City would be [...]

## **Basics**

MLS ID: 24003065 Date added: Added 6 months ago

Category: Land Status: Active

Lot size, acres: 0.37 acres Subdivision Name: None

County Or Parish: Charleston MLS Area Major: 11 - West of the Ashley Inside I-526