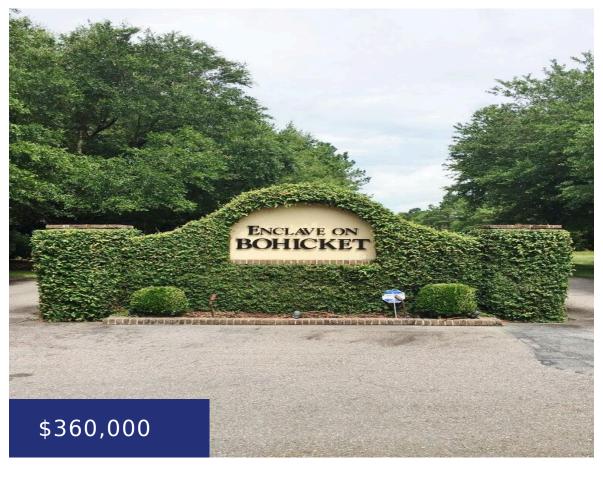

## 3351 WESTPHAL DR, JOHNS ISLAND, SC 29455, USA

https://findyourcharleston.com

3351 Westphal Dr, Johns Island, SC 29455, USA

LandActive

Do you love Live Oaks? Take a walk on this land! You can't beat the lifestyle in Enclave on Bokicket. Don't miss this great opportunity to own a 1.85 acre lot in the highly desirable Enclave on Bohicket community. The gated community offers 2 docks for the 17 homeowners located on Bohicket Creek, each lot [...]

## **Basics**

**MLS ID:** 24006563

Category: Land

Lot size, acres: 1.85 acres

County Or Parish: Charleston

Date added: Added 1 month ago

**Status:** Active

**Subdivision Name:** Enclave On Bohicket