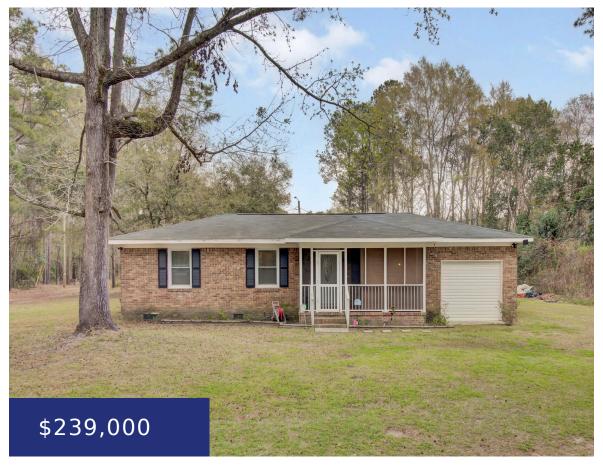

# 337 WEST END DR, MONCKS CORNER, SC 29461, USA

https://findyourcharleston.com

337 West End Dr, Moncks Corner, SC 29461, USA

This one story brick home was remodeled in 2018 with new HVAC, Roof, and electrical and plumbing at that time. The garage was converted to a flex space and perfect for home gym, workshop, extra bedroom, or home office. The property offers maximum privacy and large lot with NO HOA!

Roni Haskell

- 3 beds
- 1 bath
- Single Family Detached
- Residential
- Active
- 1350 sq ft

#### **Basics**

MLS ID: 24001212 Date added: Added 3 weeks ago

**Category:** Residential **Type:** Single Family Detached

**Status:** Active **Bedrooms: 3** beds

Bathrooms: 1 bath Half baths: 0 half baths

Area, sq ft: 1350 sq ft Lot size, acres: 0.42 acres

**Year built: 1978 Subdivision Name:** Kitfield Westend Mitton Road

County Or Parish: Berkeley MLS Area Major: 76 - Moncks Corner Above Oakley Rd

### **Amenities & Features**

Water Source: Public Patio & Porch Features: Porch - Full Front

Architectural Style: Ranch

Cooling Yes/ No: 1

Cooling: Central Air

**Heating:** Electric