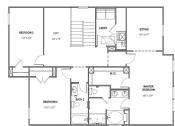

- 3 beds
- 2 baths
- Single Family Detached
- Residential
- Active
- 2484 sq ft

### **Basics**

| MLS ID: 24013634           | Date added: Added 4 months ago                         |
|----------------------------|--------------------------------------------------------|
| Category: Residential      | Type: Single Family Detached                           |
| Status: Active             | Bedrooms: 3 beds                                       |
| Bathrooms: 2 baths         | Half baths: 1 half bath                                |
| Area, sq ft: 2484 sq ft    | Lot size, acres: 0 acres                               |
| Year built: 2018           | Subdivision Name: Nexton                               |
| County Or Parish: Berkeley | MLS Area Major: 74 - Summerville, Ladson, Berkeley Cty |