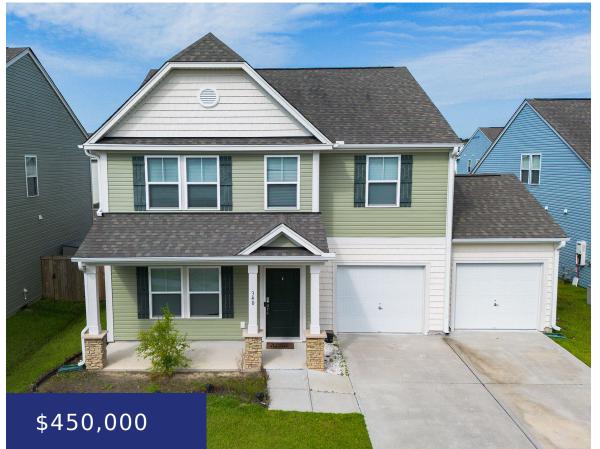

#### 340 DUNLIN DR, SUMMERVILLE, SC 29486, USA

https://findyourcharleston.com

340 Dunlin Dr, Summerville, SC 29486, USA

Welcome to this stunning 2018-built residence, perfectly nestled in a sought-after neighborhood close to all commerce, hospitals, and Cane Bay schools. Step inside this meticulously crafted home and experience a seamless blend of modern design and functionality. As you enter, you're greeted by a covered front porch, setting the tone for the inviting atmosphere found [...]

- 3 beds
- 2 baths
- Single Family Detached
- Residential
- Active
- 2484 sq ft

### **Basics**

| MLS ID: 24013634           | Date added: Added 4 months ago                         |
|----------------------------|--------------------------------------------------------|
| Category: Residential      | Type: Single Family Detached                           |
| Status: Active             | Bedrooms: 3 beds                                       |
| Bathrooms: 2 baths         | Half baths: 1 half bath                                |
| Area, sq ft: 2484 sq ft    | Lot size, acres: 0 acres                               |
| Year built: 2018           | Subdivision Name: Nexton                               |
| County Or Parish: Berkeley | MLS Area Major: 74 - Summerville, Ladson, Berkeley Cty |