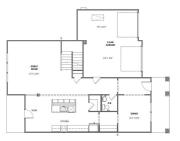

#### 340 DUNLIN DR, SUMMERVILLE, SC 29486, USA

https://findyourcharleston.com

340 Dunlin Dr, Summerville, SC 29486, USA



Welcome to this stunning 2018-built residence, perfectly nestled in a sought-after neighborhood close to all commerce, hospitals, and Cane Bay schools. Step inside this meticulously crafted home and experience a seamless blend of modern design and functionality. As you enter, you're greeted by a covered front porch, setting the tone for the inviting atmosphere found [...]









- 3 beds
- 2 baths
- Single Family Detached
- Residential
- Active
- 2484 sq ft





### **Basics**

| MLS ID: 24013634           | Date added: Added 4 months ago                         |
|----------------------------|--------------------------------------------------------|
| Category: Residential      | Type: Single Family Detached                           |
| Status: Active             | Bedrooms: 3 beds                                       |
| Bathrooms: 2 baths         | Half baths: 1 half bath                                |
| Area, sq ft: 2484 sq ft    | Lot size, acres: 0 acres                               |
| Year built: 2018           | Subdivision Name: Nexton                               |
| County Or Parish: Berkeley | MLS Area Major: 74 - Summerville, Ladson, Berkel